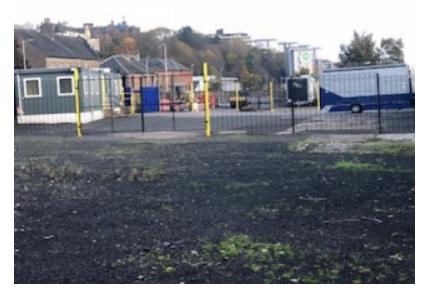

### Industrial/Ground - YARD 2 Brewery Lane

Central

Dundee

DD1 5AR

Blackness Industrial Area

418 sq.m (4,499 sq.ft)

## **Description**

Serviced commercial yard with portacabins storage/office concrete surface approx 4,500 sq.ft. Good access, services available, CCTV, 24 hour lighting, alarm system