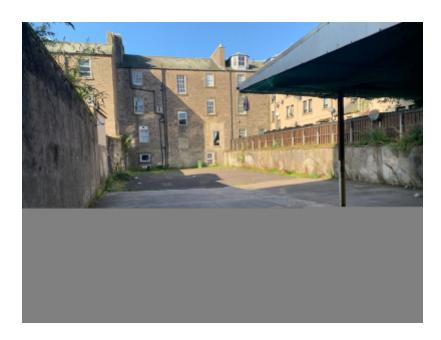

# **Description**

The subjects comprise a 3 storey brick block constructed building. Internally, the ground and first floor comprise a large reception and office area with WC and kitchenette facilities. The second floor comprises cellular office space of 7 private offices and benefits from a male and female toilets as well as a kitchenette area. The subjects benefit from a large car park/yard to the rear of the

property.