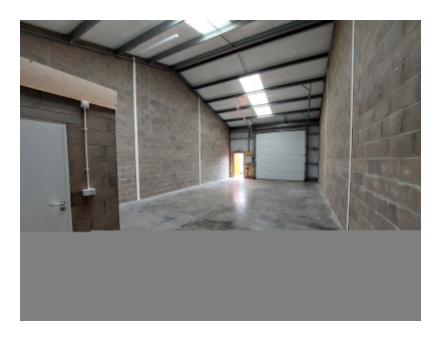

## **Description**

The subjects comprise a mid-terraced industrial unit of steel portal frame construction with profile clad finish. The subjects benefit from both vehicle and pedestrian access doors and dedicated car parking. The subjects may suit a variety of different industrial/business uses or possible trade counter. The subjects benefit from Use Classes 5&6.

#### **Accommodation**

91.0 SQ.M./980 SQ.FT.