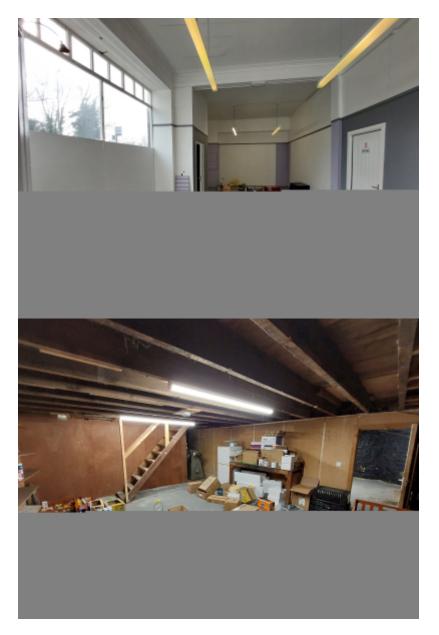

### **Description**

The subjects comprise a ground and basement retail unit set within a traditional end terraced stone and slate tenement building. Access is on the corner via a secure timber pedestrian entrance door and a recessed glass door. The subjects benefit from a large display frontage. Internally, the subjects benefit from a well sized front retail area with a kitchen and storage to the rear. A WC is situated on a mezzanine upper level. The subjects benefit from a substantial basement suitable for storage.

#### **Accommodation**

120.06 SQ.M./1,292 SQ.FT.