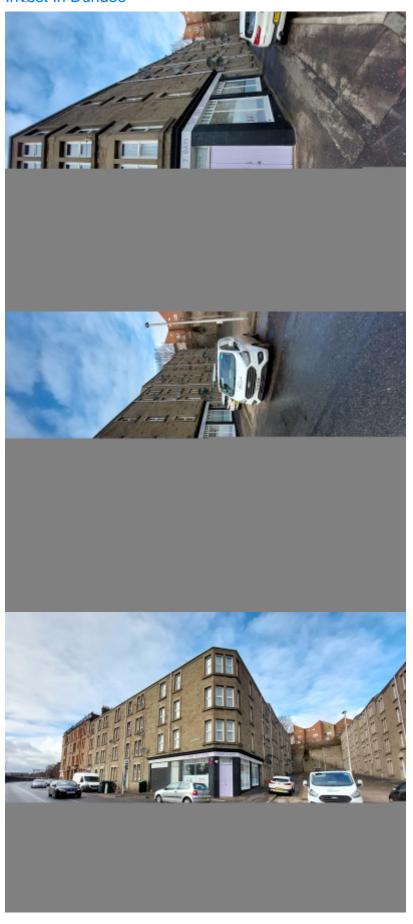

### Retail Unit, 96-98 Broughty Ferry Road

Dundee

DD4 6JS

Market Mews

120.06 sq.m (1,292 sq.ft)

### Location

Market Mews is an attractive complex situated to the east of Dundee City Centre at Market Street/ Broughty Ferry Road offering both industrial and office accommodation. The development comprises nine industrial units, which range in size between 1000 sq.ft. and 3000 sq.ft. and eight office units ranging in size from 600 to 1,600 sq. ft.

### **Description**

The subjects comprise a ground and basement retail unit set within a traditional end terraced stone and slate tenement building. Access is on the corner via a secure timber pedestrian entrance door and a recessed glass door. The subjects benefit from a large display frontage. Internally, the subjects benefit from a well sized front retail area with a kitchen and storage to the rear. A WC is situated on a mezzanine upper level. The subjects benefit from a substantial basement suitable for storage.