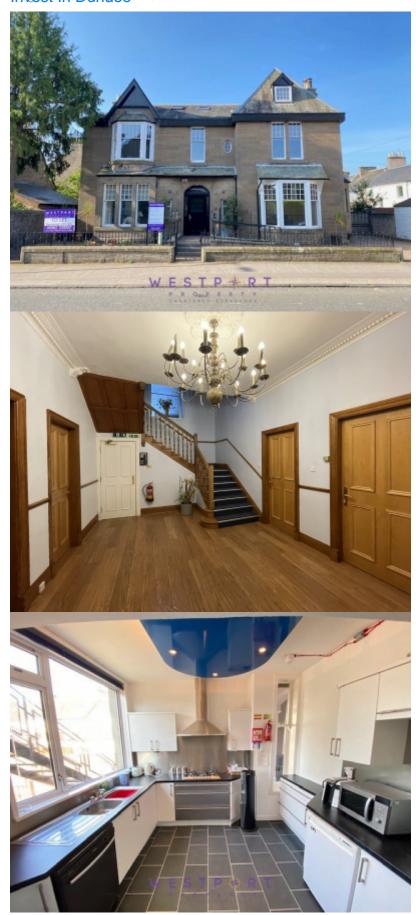

### **Description**

The subjects comprise an impressive detached villa of stone wall construction providing office accommodation over 3 floor levels. The office was extensively upgraded throughout in 2006 to provide the current facility which provides a number of cellular offices and shared facilities in the communal area such as kitchen and toilets. It has been finished to excellent standards providing quality modern office accommodation whilst retaining attractive original features of the period building. The premises benefits from gas central heating, extensive spacious well-appointed kitchen and WC facilities, and private secure parking accessed via automated gates.