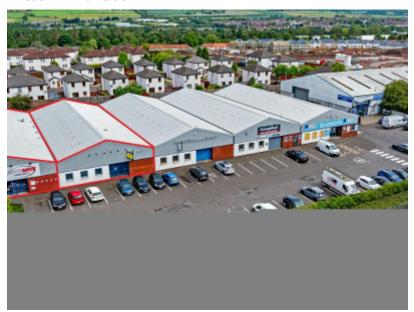

# **Description**

- The subjects comprise two modern trade counter units of steel frame construction, with block walls and metal cladding under a pitched profile metal sheet roof. Each unit benefits from a metal framed and glazed pedestrian door to the front, with delivery access to the rear.
- The development benefits from substantial private customer car parking to the front of the
  premises. The property is currently equipped as a trade counter but offers the opportunity to be
  converted into a range of commercial uses, subject to the relevant planning consents. Units 1 and

2 can be let separately or together to suit individual tenant requirements.

• The premises have recently been refurbished by the landlord including installation of a new roof.

# **Accommodation**

- We have measured the premises in accordance with the RICS Code of Measuring Practice to be as follows:-
- Unit 1 ' 535 sq m (5,757 sq ft)
- Unit 2 ' 523 sq m (5,661 sq ft)