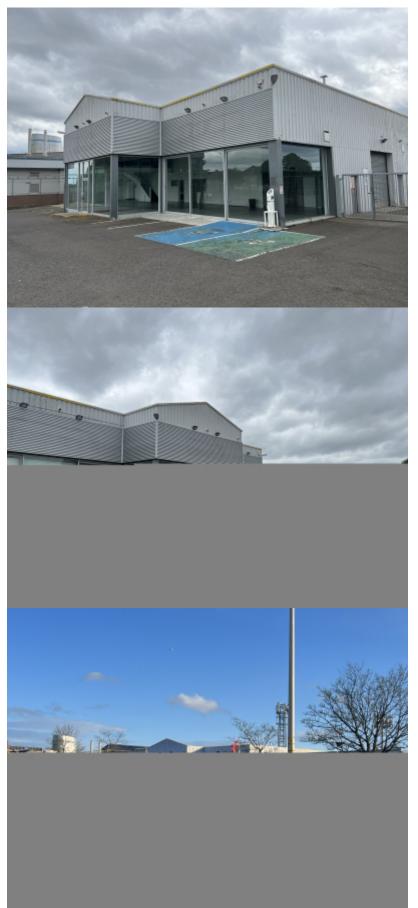

## Description

Existing car showroom and repair facility 2 miles south west of Dundee City Centre on a site area of 0.8 acres. The property benefits from having separate entrance and exit roads, with plenty of room to the front and side of the buildings for car display purposes. The two buildings on site can briefly be described as follows: Main Building - This is the main car showroom which also has office accommodation at mezzanine level. The showroom can accommodate 4 cars and also has a reception area and toilet facilities. To the rear of the showroom is the workshop which currently has 3 vehicle ramps and a rolling road. There are 3 vehicle access roller doors and lighting by fluorescent strips. Small Building - This is a basic building which is also used for car display purposes. Overall we are of the view that this property could also be suitable for trade or light industrial purposes.