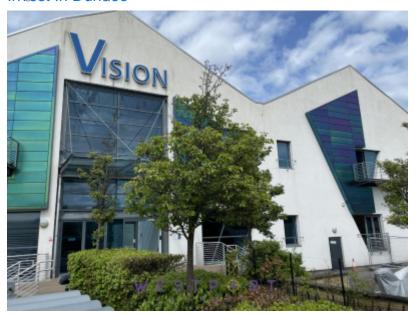

## Suite 4, The Vision Building

Suite 4, The Vision Building
Dundee
DD1 4QB
City Centre
241 sq.m (2,594 sq.ft)

# **Description**

- The Vision Building, a former mill, has been redeveloped into a modern City Centre office space, offering 14 open-plan suites ranging from 183 sq m (1,975 sq ft) to 1,503 sq m (16,180 sq ft).
- The Vision Building combines its historic charm with a striking exterior and unique features, including a full-height glass atrium with glass-backed wall climber lifts. Suite 4 offers open-plan office space with ample natural light, excellent floor-to-ceiling height, and the option for suspended ceilings, all with a modern specification.
- The building is accessible from the main entrance at Greenmarket and a separate entrance off Perth Road, providing high-quality, contemporary office accommodation.