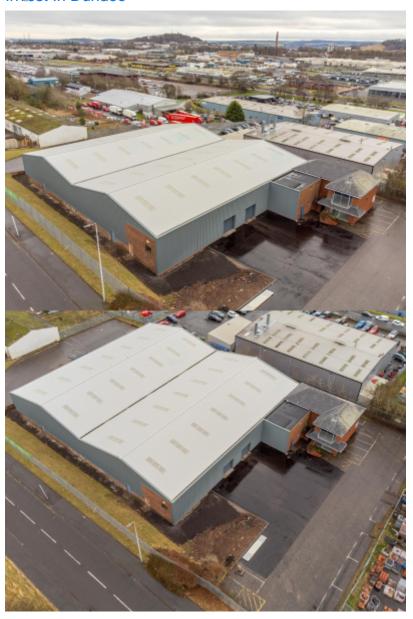

### **Faraday Business Centre**

Faraday Business Centre

Dundee

DD23QQ

Dryburgh Industrial Estate

2,137 sq.m (23,003 sq.ft)

## **Description**

Large warehouse space with a 2 storey office space.