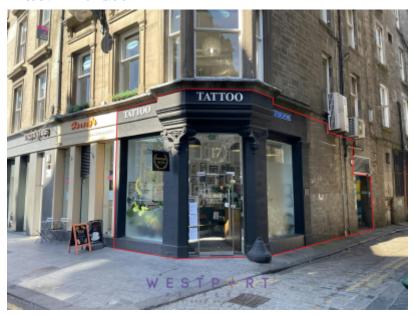

#### Location

The City Centre is accessed from Marketgait, the inner ring road and Dock Street (A92), the A92 being a main arterial route between Aberdeen and Fife. Murraygate, the main shopping precinct in Dundee, is a bustling area with many household names, including Marks & Spencer, Tesco & Costa. Various streets run perpendicular to Murraygate, most notably Commercial Street, Castle Street and Reform Street, occupied by nationals and independents and is flanked by the Wellgate Centre, on the East and the Overgate Centre, on the West.

# **Description**

• The premises provide high-quality modernised retail space over both ground and basement floors.

- The ground floor comprises bright and spacious open plan accommodation most recently used as salon space.
- An attractive modern timber and glazed staircase provides access to the lower ground floor. The
  accommodation on this floor comprises 2 private treatment rooms, waiting area with additional
  toilet and kitchen facilities.
- A large storage cupboard and fire escape stair is located at the rear.