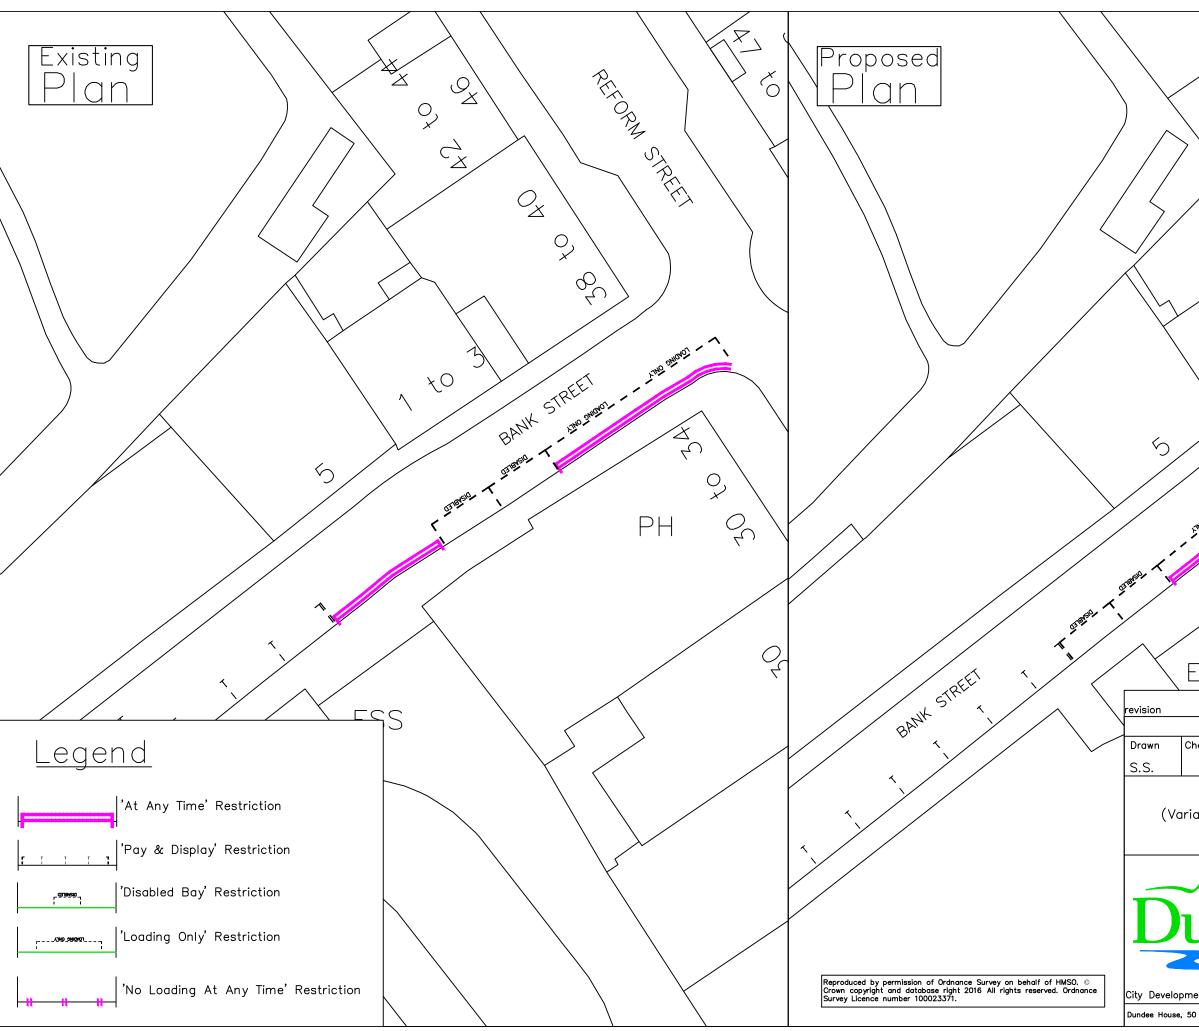

Dundee House, 50 North Lindsay Street, Dundee DD1 1QE

|            |                                                     | 1                                                      |              |                      |
|------------|-----------------------------------------------------|--------------------------------------------------------|--------------|----------------------|
|            | Pond                                                |                                                        |              |                      |
|            |                                                     |                                                        |              |                      |
| necked     | Drg.No.                                             | Project No.                                            | Scale        | G81<br>Date          |
| ation of   | <sup>:</sup> Waiting Re                             | T16-11-04<br>e City Counc<br>strictions &<br>rder 2016 |              | 08.11.16<br>lations) |
| ent Depart | Council<br>ment. Director M<br>ay Street, Dundee DD | like Galloway                                          | evelopment D | epartment            |
|            |                                                     |                                                        |              |                      |