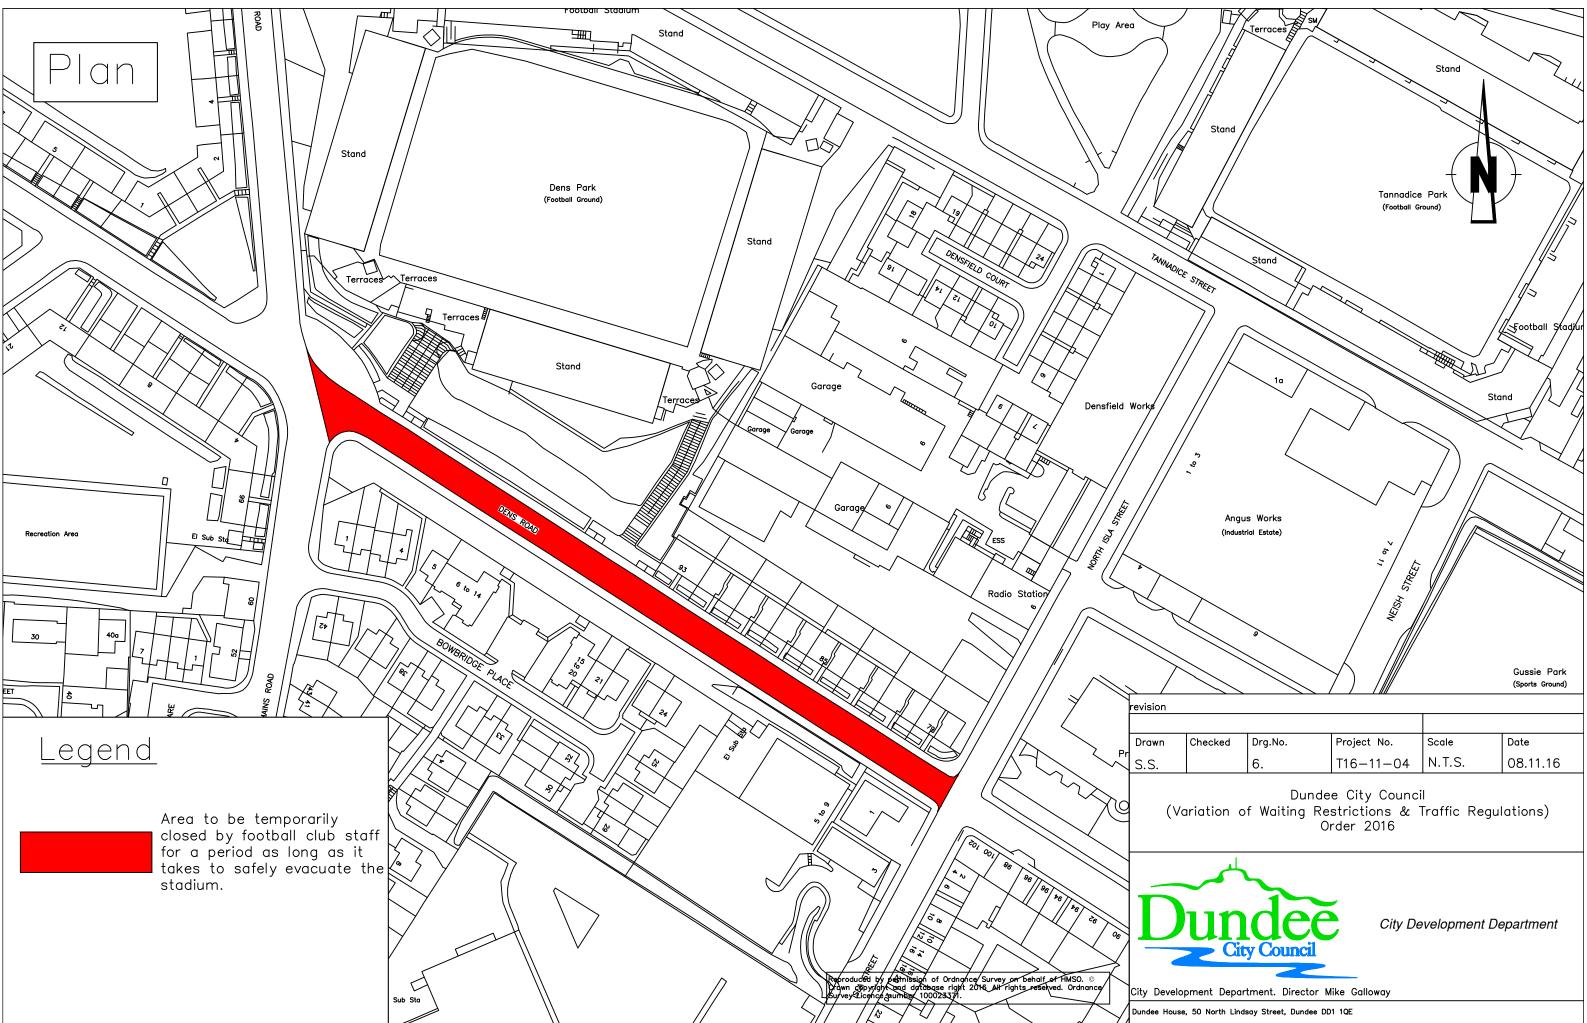

|  |  |  |  |  |  |  |
| 5. T16-11-04 N.T.S. 08.11.16<br>Dundee City Council<br>ation of Waiting Restrictions & Traffic Regulations)<br>Order 2016 |  |  |  |  |  |  |  |
|                                                                                                                           |  |  |  |  |  |  |  |
| City Council                                                                                                              |  |  |  |  |  |  |  |
| ent Department. Director Mike Galloway                                                                                    |  |  |  |  |  |  |  |
| ) North Lindsay Street, Dundee DD1 1QE                                                                                    |  |  |  |  |  |  |  |