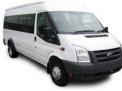

# Vehicles that do require a permit

- Ø van;
- ☑ pick-up;
- ☑ mini-bus (8-11 seats);
- ☑ car, van or pick-up with single axle trailer.

# Vehicles that do require a permit ☑ van;

# ☑ pick-up;

☑ mini-bus (8-11 seats);

☑ car, van or pick-up with single axle trailer.

\*all of the above are not to be used in a commercial capacity of any nature