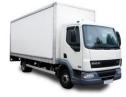

# Vehicles not allowed on site

- commercial vans;
- a vehicle over 3500kg gross weight;
- a tipper;
- a vehicle with a twin axle trailer;
- $\blacksquare$  a vehicle with more than 4 wheels;
- a vehicle or pedestrian carrying commercial waste.

### Vehicles not allowed on site commercial vans

■ a vehicle over 3500kg gross weight;

☑ a tipper;

☑ a vehicle with a twin axle trailer;

- a vehicle with more than 4 wheels;
- a vehicle or pedestrian carrying commercial waste.