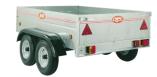

# Vehicles that do require a permit

- Ø van;
- ☑ pick-up;
- ☑ mini-bus (8-11 seats);
- ☑ car, van or pick-up with single axle trailer.

# Vehicles that do require a permit ☑ van;

# ☑ pick-up;

☑ mini-bus (8-11 seats);

☑ car, van or pick-up with single axle trailer.

\*all of the above are not to be used in a commercial capacity of any nature