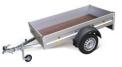

# Vehicles that do require a permit

- Ø van;
- ☑ pick-up;
- ☑ mini-bus (8-11 seats);
- ☑ car, van or pick-up with single axle trailer.

# Vehicles that do require a permit ☑ van;

# ☑ pick-up;

☑ mini-bus (8-11 seats);

☑ car, van or pick-up with single axle trailer.

\*all of the above are not to be used in a commercial capacity of any nature