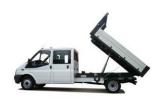

# Vehicles not allowed on site

- commercial vans;
- a vehicle over 3500kg gross weight;
- a tipper;
- a vehicle with a twin axle trailer;
- $\blacksquare$  a vehicle with more than 4 wheels;
- a vehicle or pedestrian carrying commercial waste.

### Vehicles not allowed on site commercial vans

■ a vehicle over 3500kg gross weight;

☑ a tipper;

☑ a vehicle with a twin axle trailer;

- a vehicle with more than 4 wheels;
- a vehicle or pedestrian carrying commercial waste.