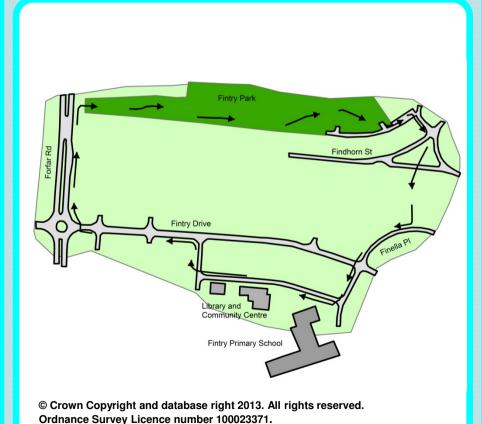

## **Directions**

From the Finmill Centre turn left, turning right on to Finavon Terrace and right again for a few yards until you reach Fintry Drive. Turn left, carefully crossing Fintry Road near the Forfar Road circle. Follow the path along the Forfar Road until you reach the entrance to Fintry Park.

Enter the Park and follow the path until you reach the exit at the small shops. Turn right at Cheviot Crescent, and at Findhorn St cross over on to the path on the grass area to cross Finella Gardens. Directly across take the cut through to Finella Place. At the end turn right following Finella Place until Fintry Drive. Cross over and follow the road until you reach Findcastle St, turn right into Findcastle St to return to the Finmill Centre.