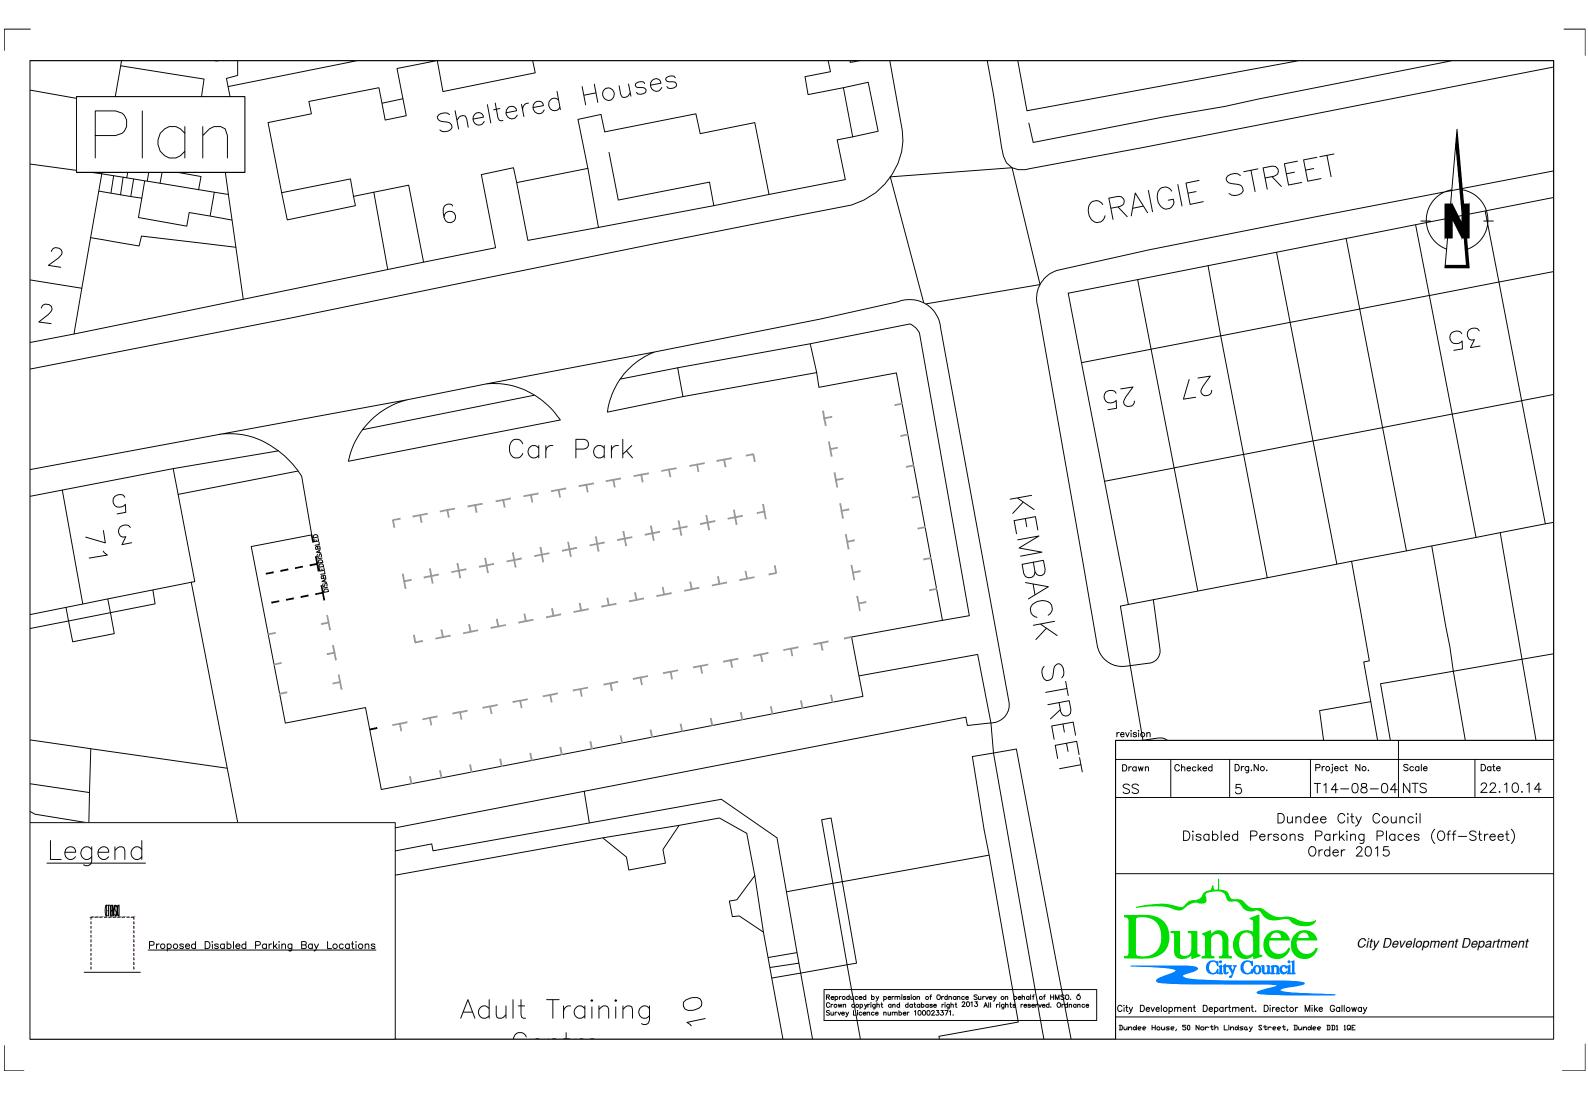

|                                                                                                              |                     |               |       | Ŋ    |
|--------------------------------------------------------------------------------------------------------------|---------------------|---------------|-------|------|
|                                                                                                              |                     |               |       |      |
|                                                                                                              |                     |               |       |      |
| ked                                                                                                          | Drg.No.             | Project No.   | Scale | Date |
| 17 T14-08-04 NTS 22.10.14<br>Dundee City Council<br>sabled Persons Parking Places (Off-Street)<br>Order 2015 |                     |               |       |      |
|                                                                                                              |                     |               |       |      |
| City Council                                                                                                 |                     |               |       |      |
| Denar                                                                                                        | tment. Director M   | like Calloway |       |      |
|                                                                                                              | indsay Street, Dunc |               |       |      |
|                                                                                                              |                     |               |       |      |