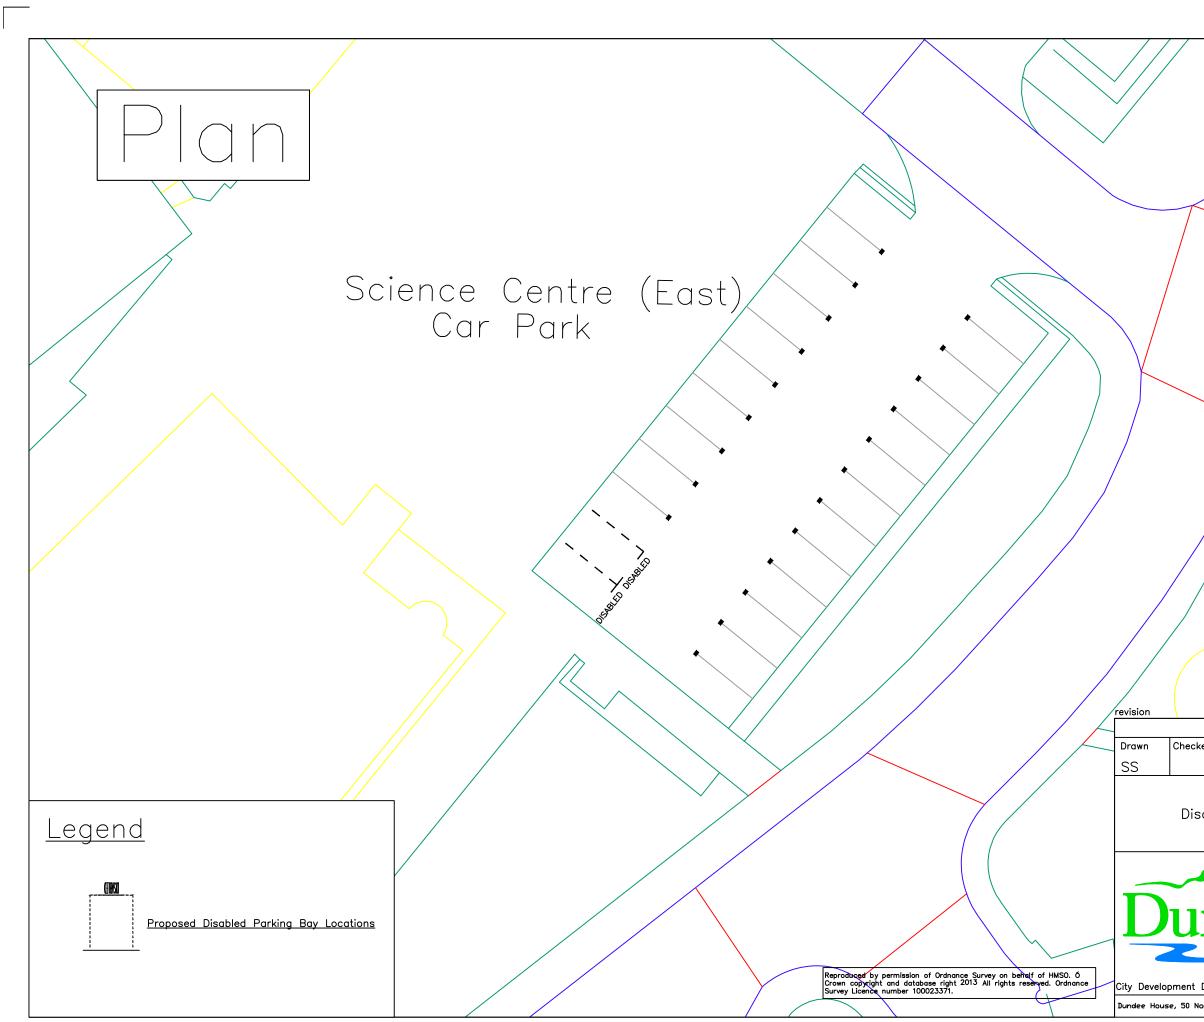

treet, Dundee DD1 1QE      |  |  |  |



| 2                                                                               |
|---------------------------------------------------------------------------------|
| $\begin{array}{c c} + & 2 & 4 \\ \hline 2 & t_0 \\ \hline 4 & 10 \end{array}$   |
|                                                                                 |
| ked Drg.No. Project No. Scale Date   14 T14-08-04 NTS 22.10.14                  |
| Dundee City Council<br>sabled Persons Parking Places (Off-Street)<br>Order 2015 |
| City Development Department                                                     |
| Department. Director Mike Galloway<br>North Lindsay Street, Dundee DD1 1QE      |
|                                                                                 |





|                                                                                                              |                     |               |       | Ŋ    |
|--------------------------------------------------------------------------------------------------------------|---------------------|---------------|-------|------|
|                                                                                                              |                     |               |       |      |
|                                                                                                              |                     |               |       |      |
| ked                                                                                                          | Drg.No.             |