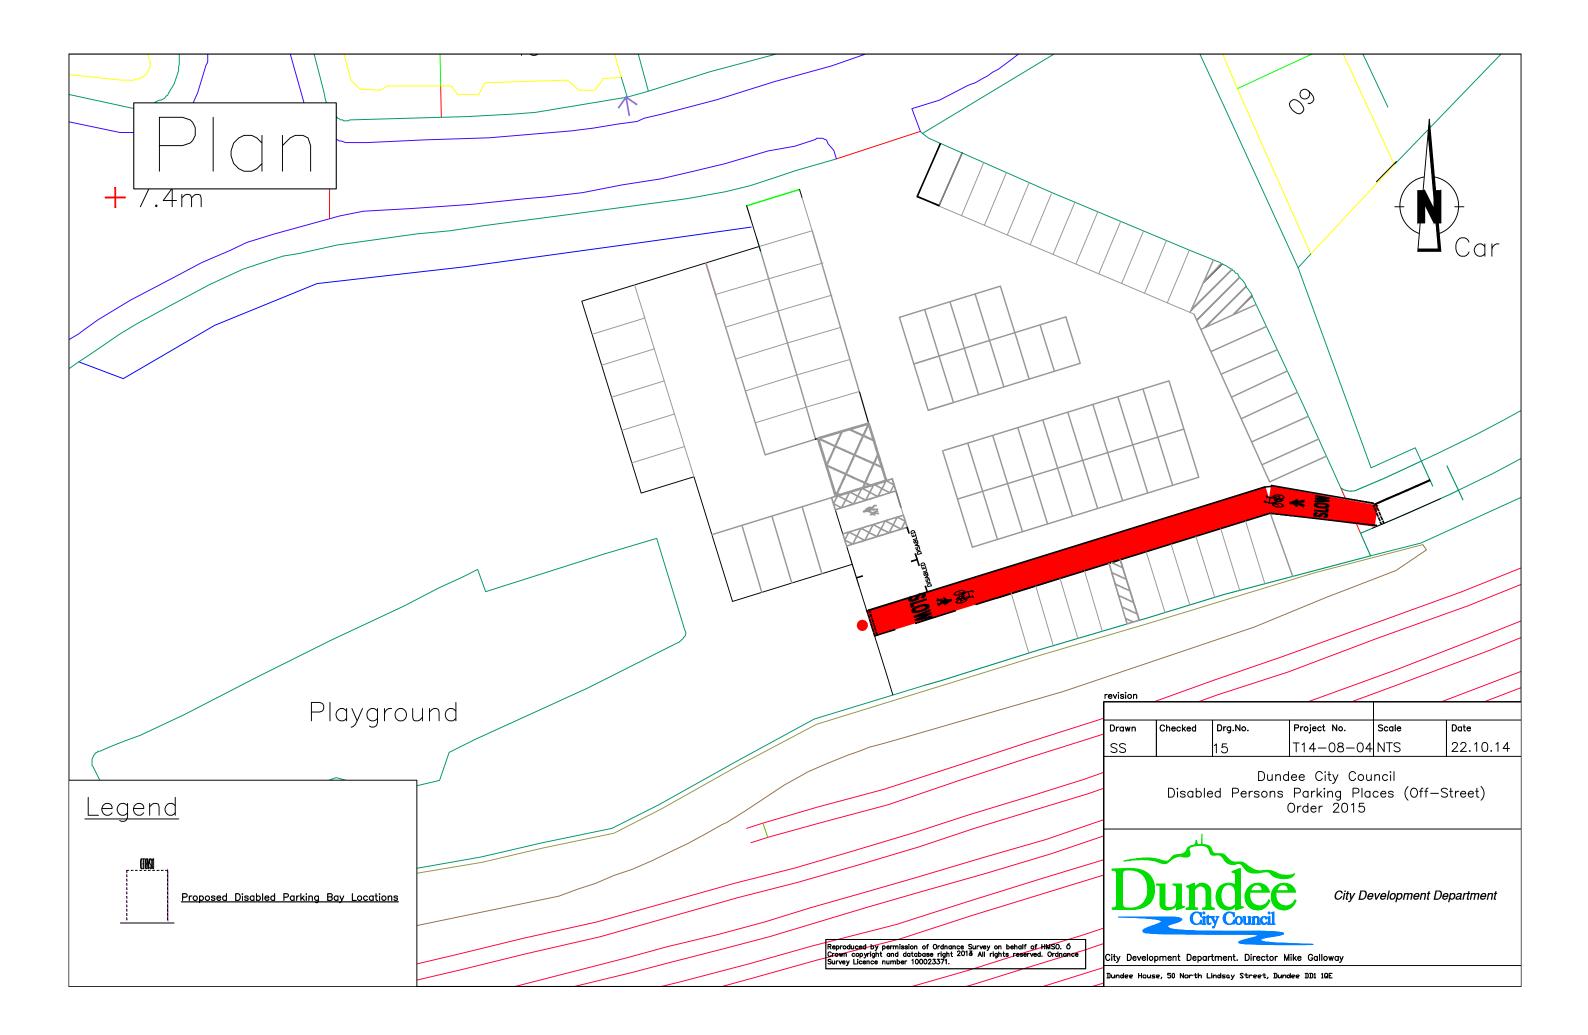

Street, Dundee DD1 1QE      |  |  |  |



| 2                                                                               |
|---------------------------------------------------------------------------------|
| $\begin{array}{c c} + & 2 & 4 \\ \hline 2 & t_0 \\ \hline 4 & 10 \end{array}$   |
|                                                                                 |
| ked Drg.No. Project No. Scale Date   14 T14-08-04 NTS 22.10.14                  |
| Dundee City Council<br>sabled Persons Parking Places (Off-Street)<br>Order 2015 |
| City Development Department                                                     |
| Department. Director Mike Galloway<br>North Lindsay Street, Dundee DD1 1QE      |
|                                                                                 |





|                                                                                                              |                     |               |       | Ŋ    |
|--------------------------------------------------------------------------------------------------------------|---------------------|---------------|-------|------|
|                                                                                                              |                     |               |       |      |
|                                                                                                              |                     |               |       |      |
| ked                                                                                                          | Drg.No.