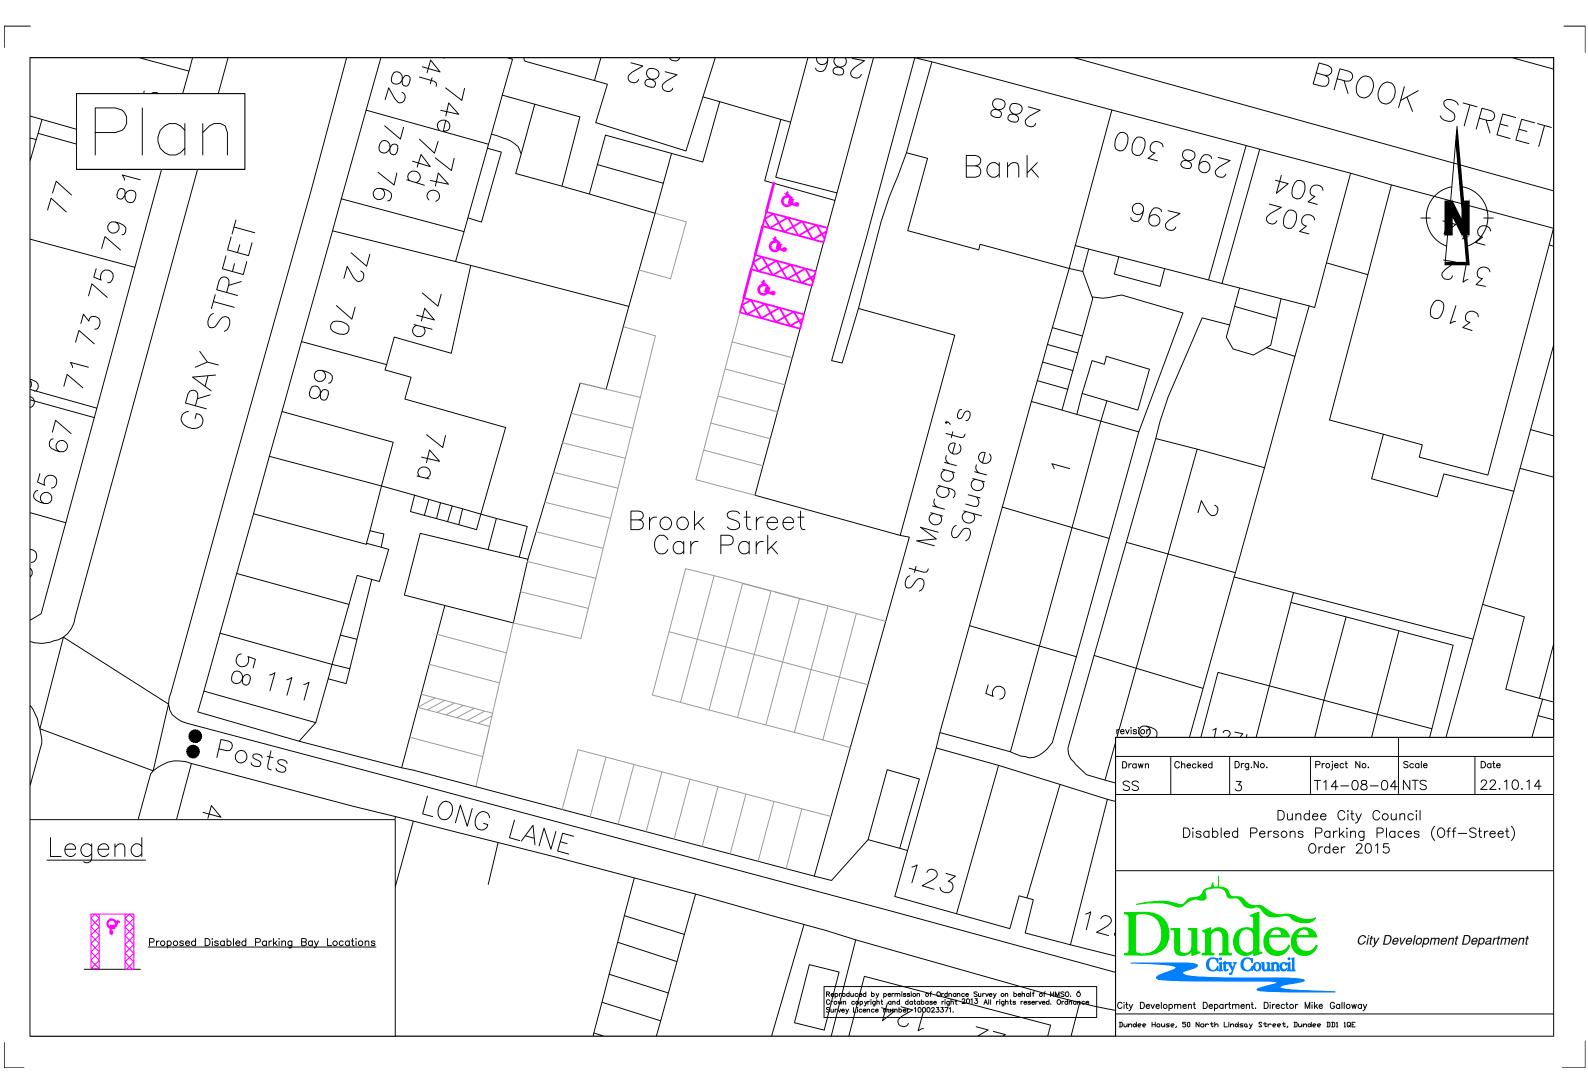

| DISABLED DISABLED                                                               |  |  |  |
|---------------------------------------------------------------------------------|--|--|--|
|                                                                                 |  |  |  |
| ked Drg.No. Project No. Scale Date<br>13 T14-08-04 NTS 22.10.14                 |  |  |  |
| Dundee City Council<br>sabled Persons Parking Places (Off-Street)<br>Order 2015 |  |  |  |
| City Council                                                                    |  |  |  |
| Department. Director Mike Galloway<br>North Lindsay Street, Dundee DD1 1QE      |  |  |  |