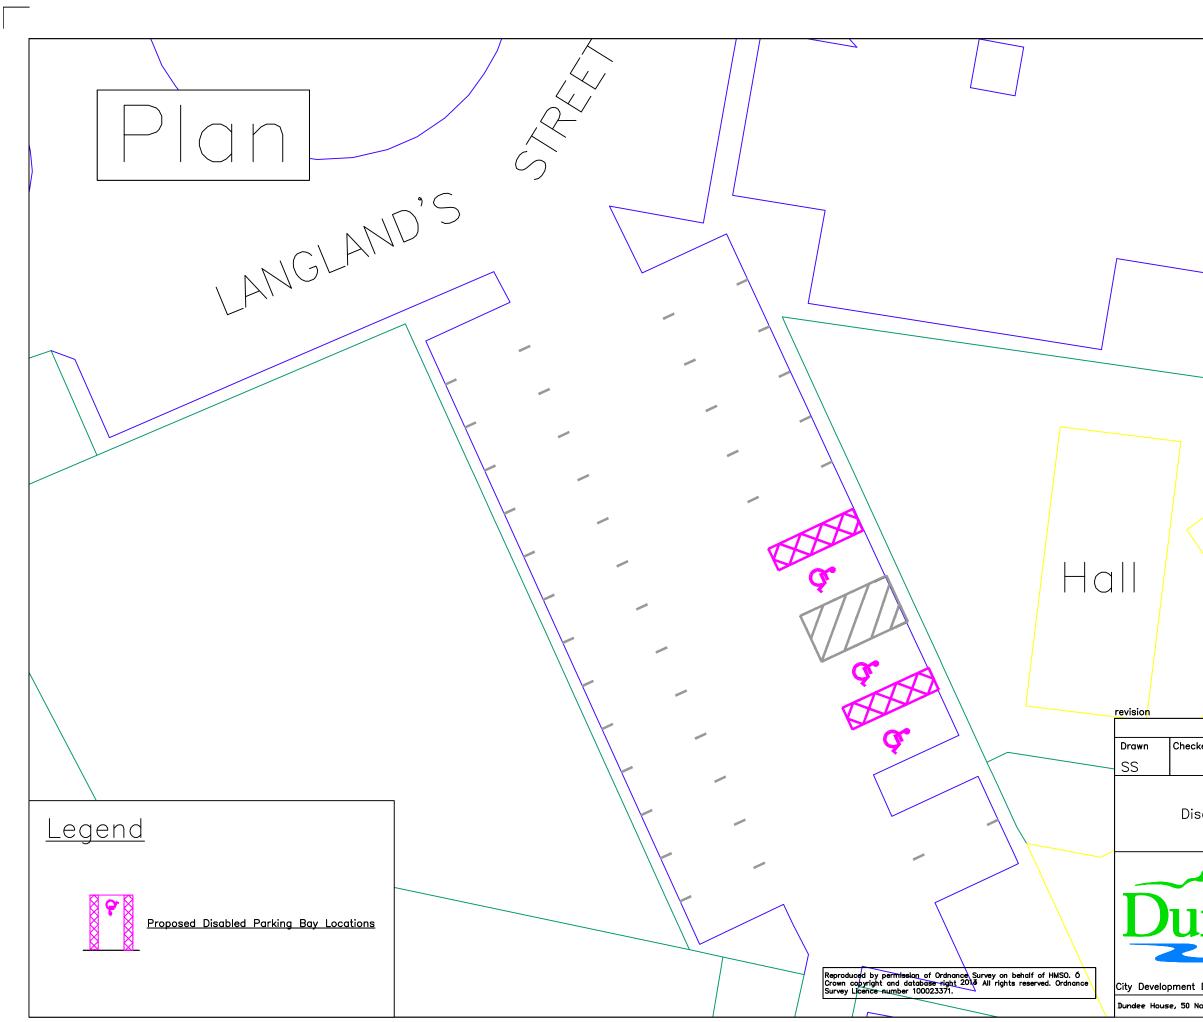

|                                                     | Churc                                                 | h                |
|-----------------------------------------------------|-------------------------------------------------------|------------------|
| ked Drg.No.                                         | Project No. Scale<br>T14-08-04 NTS                    | Date<br>22.10.14 |
| sabled Persons                                      | lee City Council<br>Parking Places (Off<br>Order 2015 | -Street)         |
| ndee<br>City Council                                | City Development                                      | Department       |
| Department. Director N<br>orth Lindsay Street, Dund |                                                       |                  |



|