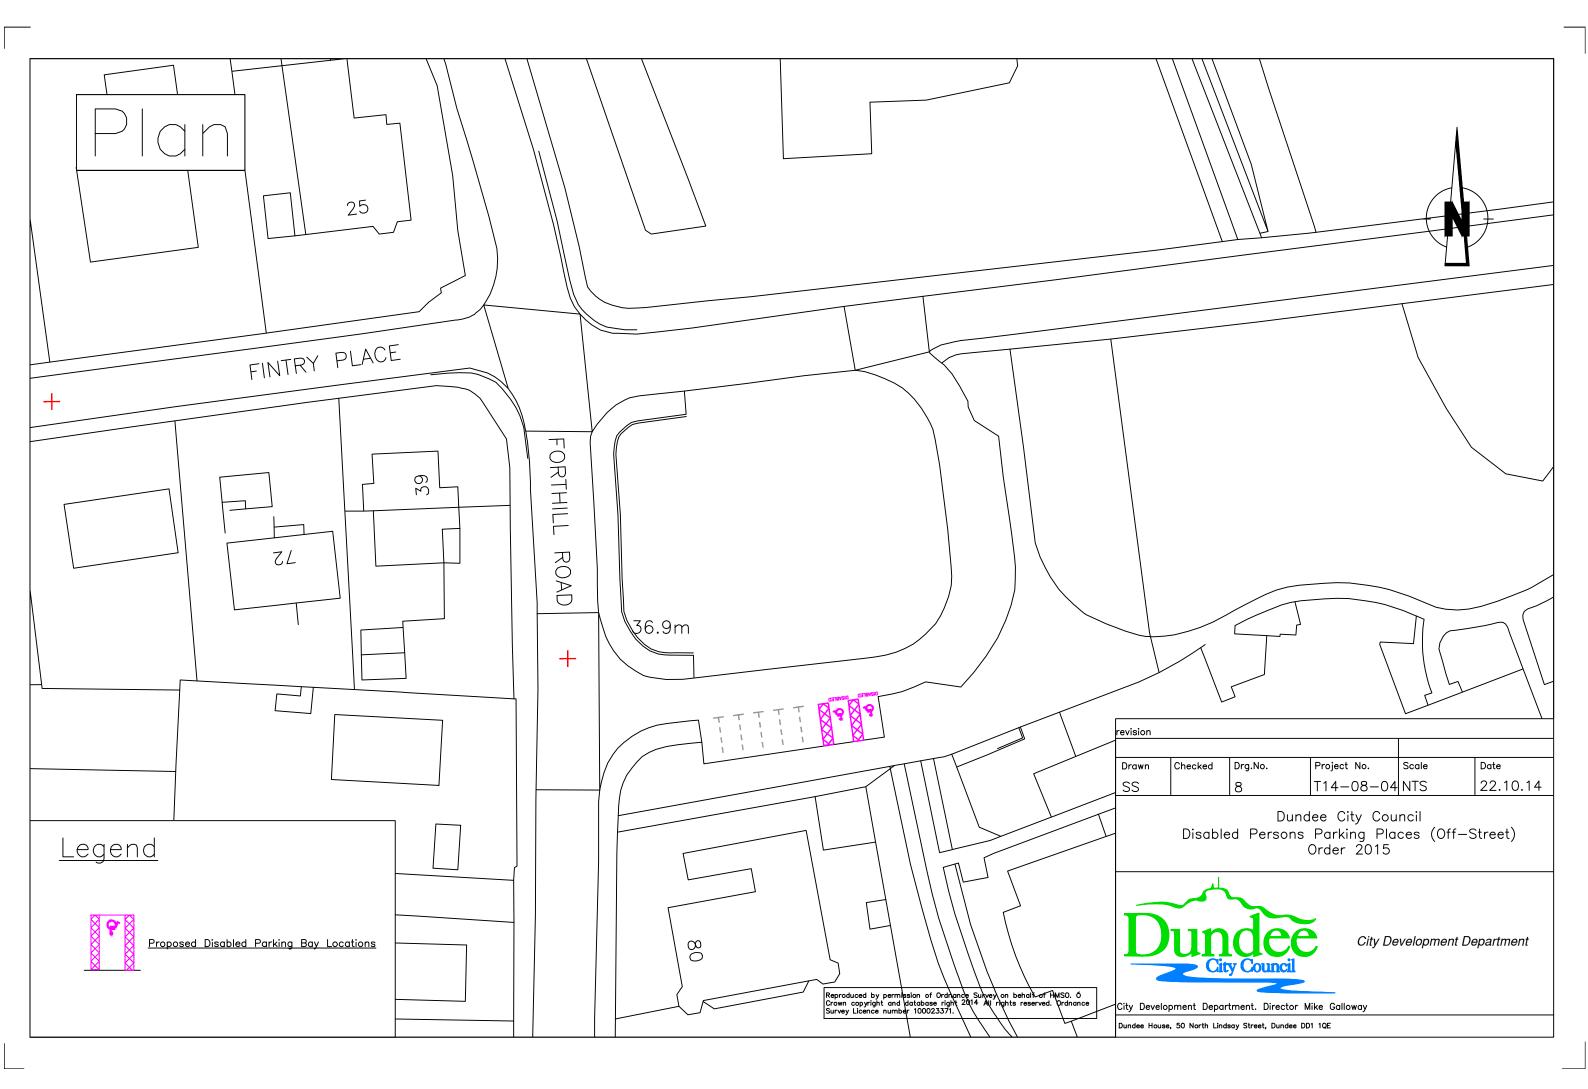

|                                                     | Churc                                                 | h                |
|-----------------------------------------------------|-------------------------------------------------------|------------------|
| ked Drg.No.                                         | Project No. Scale<br>T14-08-04 NTS                    | Date<br>22.10.14 |
| sabled Persons                                      | lee City Council<br>Parking Places (Off<br>Order 2015 | -Street)         |
| ndee<br>City Council                                | City Development                                      | Department       |
| Department. Director N<br>orth Lindsay Street, Dund |                                                       |                  |



|