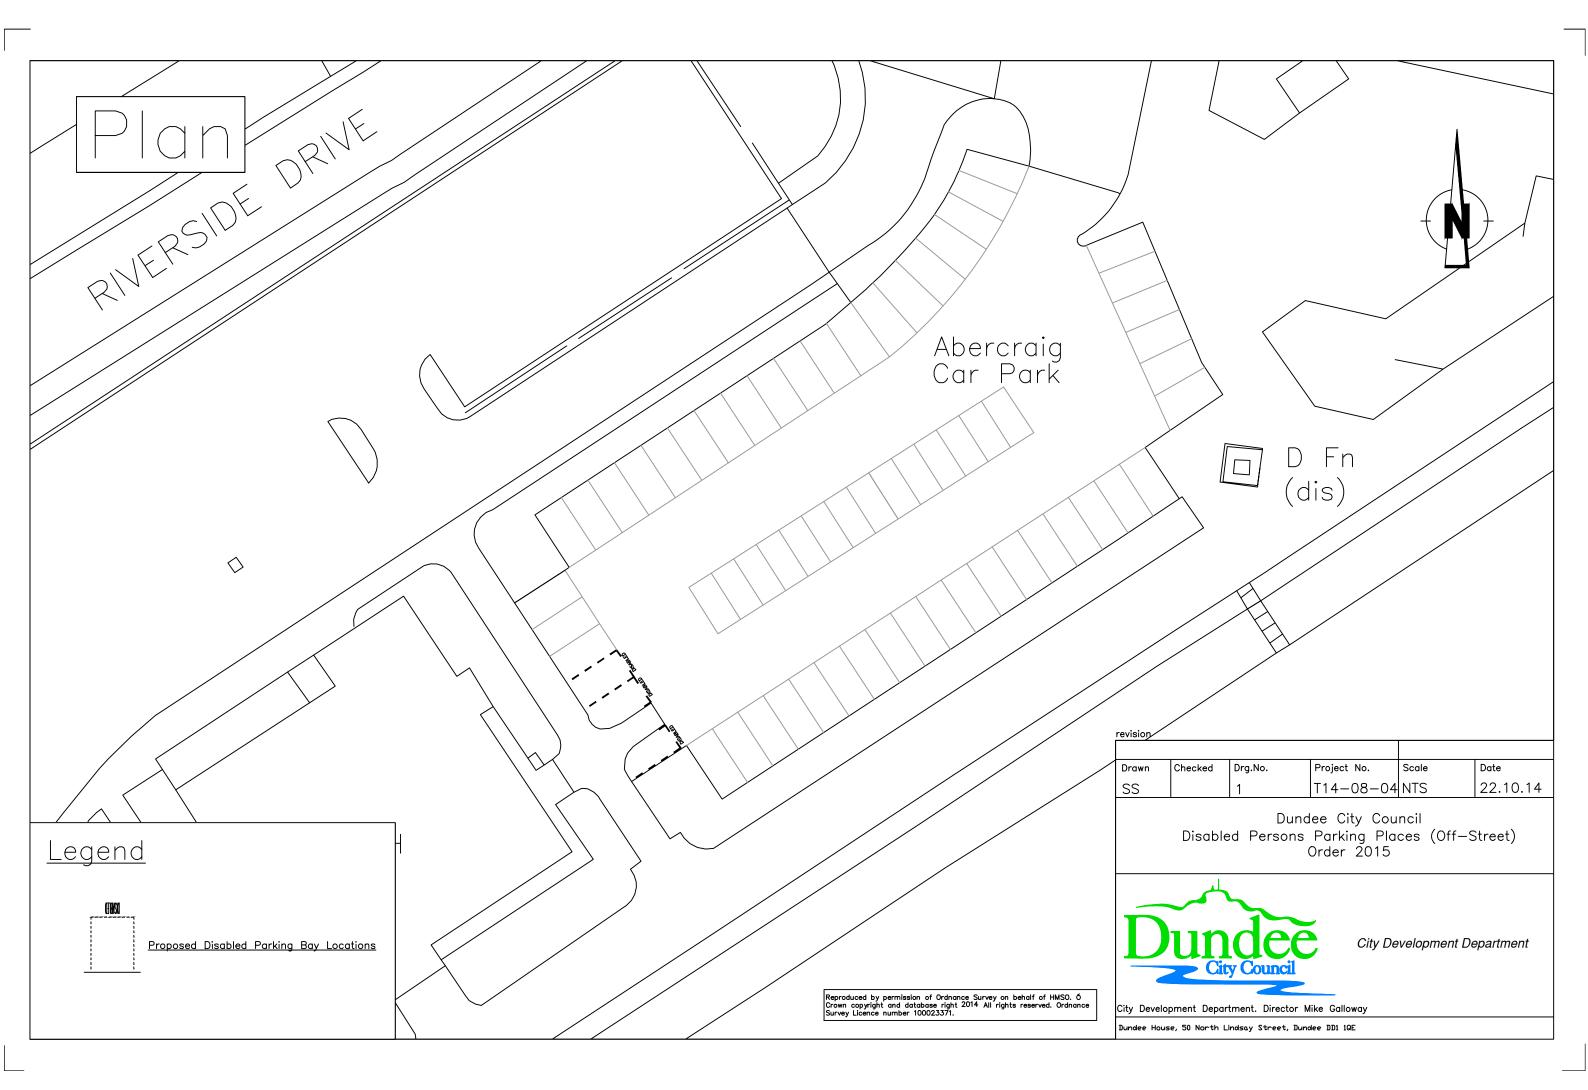

|                                                     | Churc                                                 | h                |
|-----------------------------------------------------|-------------------------------------------------------|------------------|
| ked Drg.No.                                         | Project No. Scale<br>T14-08-04 NTS                    | Date<br>22.10.14 |
| sabled Persons                                      | lee City Council<br>Parking Places (Off<br>Order 2015 | -Street)         |
| ndee<br>City Council                                | City Development                                      | Department       |
| Department. Director N<br>orth Lindsay Street, Dund |                                                       |                  |