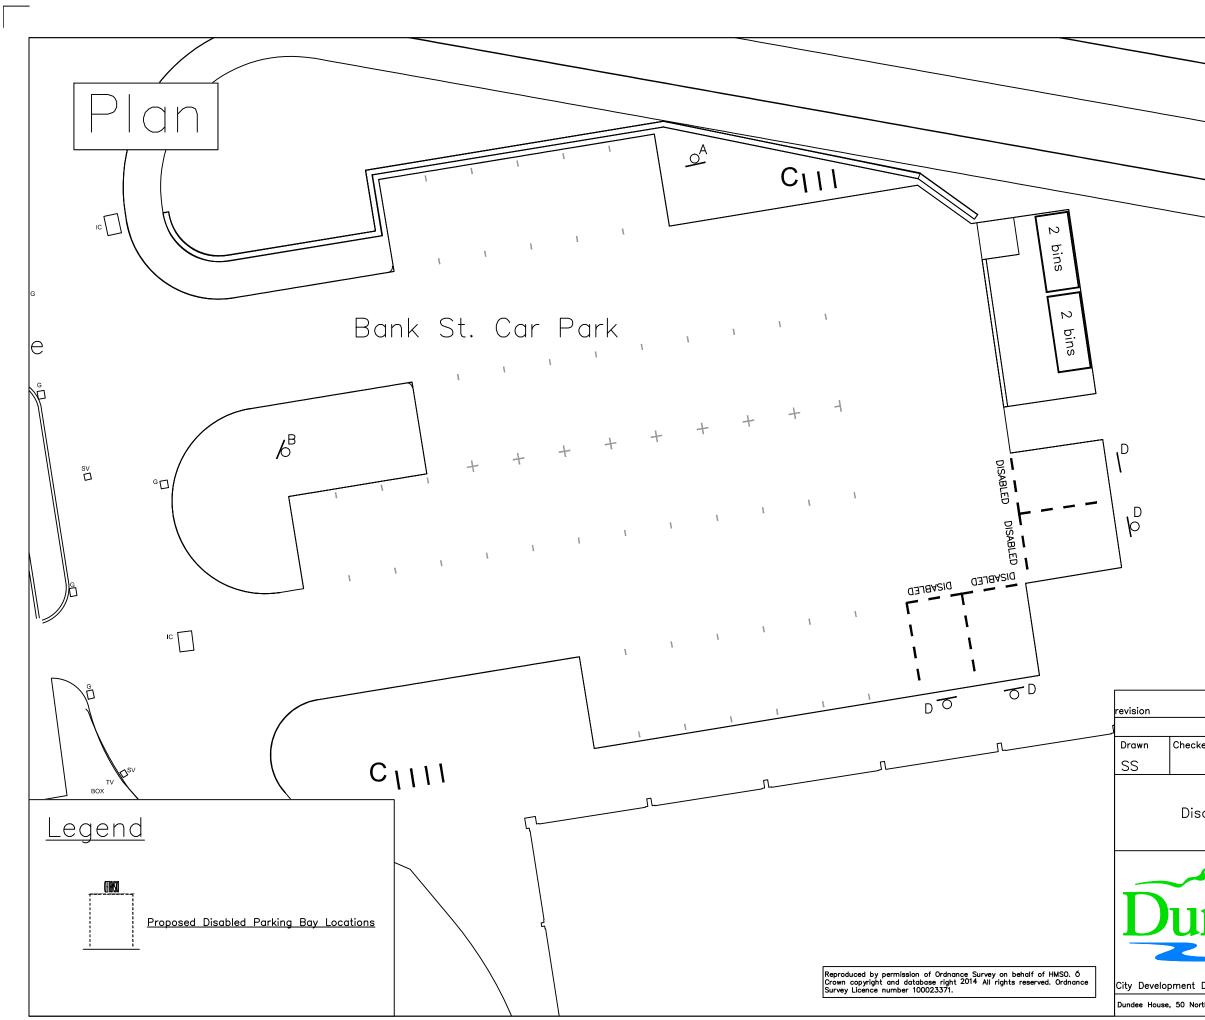

|                                                     | Churc                                                 | h                |
|-----------------------------------------------------|-------------------------------------------------------|------------------|
| ked Drg.No.                                         | Project No. Scale<br>T14-08-04 NTS                    | Date<br>22.10.14 |
| sabled Persons                                      | lee City Council<br>Parking Places (Off<br>Order 2015 | -Street)         |
| ndee<br>City Council                                | City Development                                      | Department       |
| Department. Director N<br>orth Lindsay Street, Dund |                                                       |                  |



|          |                         |                                          |                    | В                |
|----------|-------------------------|------------------------------------------|--------------------|------------------|
|          |                         |                                          |                    |                  |
|          |                         |                                          |                    |                  |
|          |                         |                                          |                    |                  |
|          |                         |                                          |                    |                  |
|          |                         |