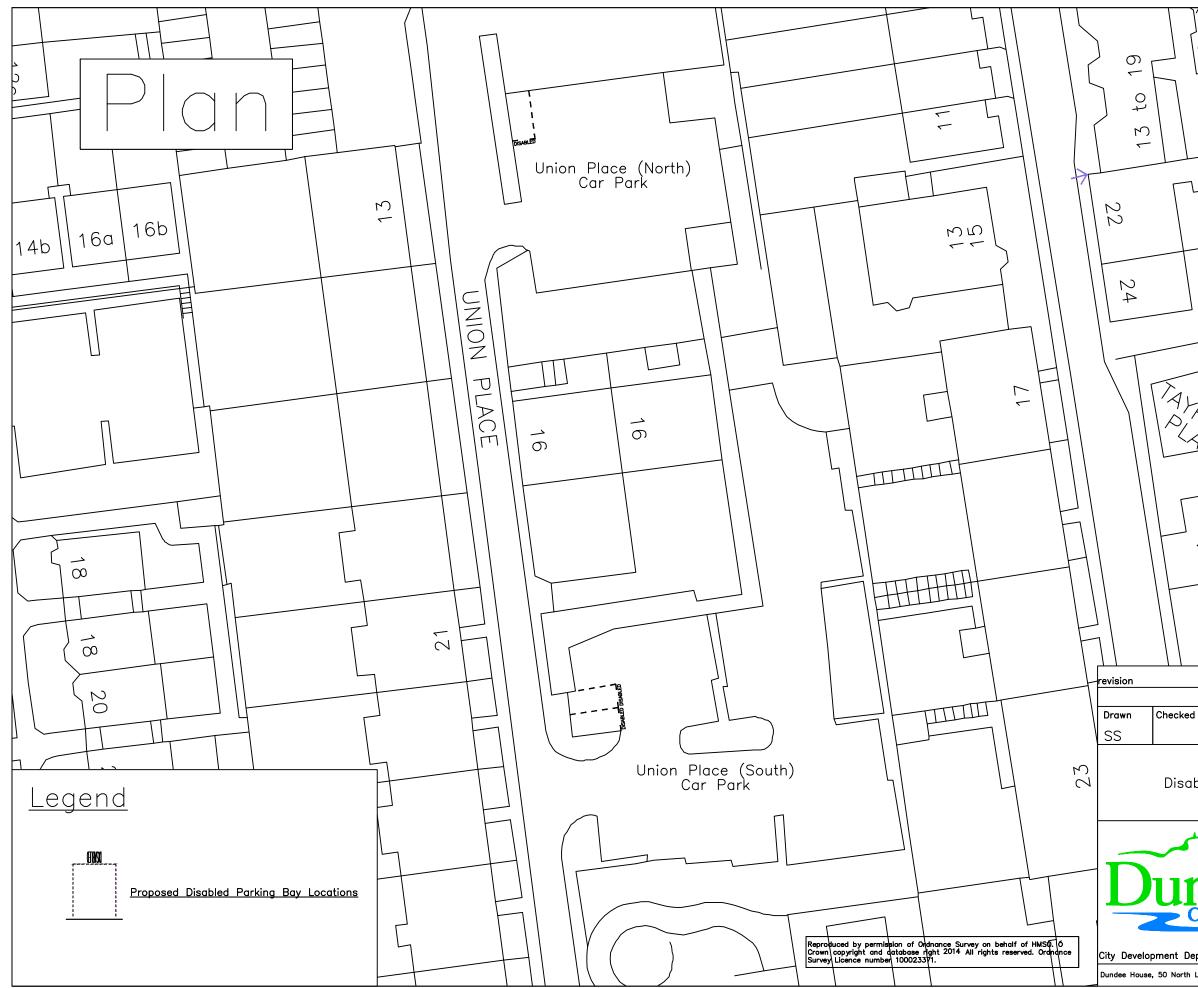

|                     |               |       |      |
| City Council                                                                                                 |                     |               |       |      |
| Denar                                                                                                        | tment. Director M   | like Calloway |       |      |
|                                                                                                              | indsay Street, Dunc |               |       |      |
|                                                                                                              |                     |               |       |      |



|                                                                                                        |                                                        |       | )                   |  |
|--------------------------------------------------------------------------------------------------------|--------------------------------------------------------|-------|---------------------|--|
| iked Drg.No.                                                                                           | Project No.                                            | Scale | Date                |  |
| sabled Persons                                                                                         | T14-08-04<br>lee City Cou<br>Parking Pla<br>Order 2015 | ncil  | 22.10.14<br>Street) |  |
| City Dev