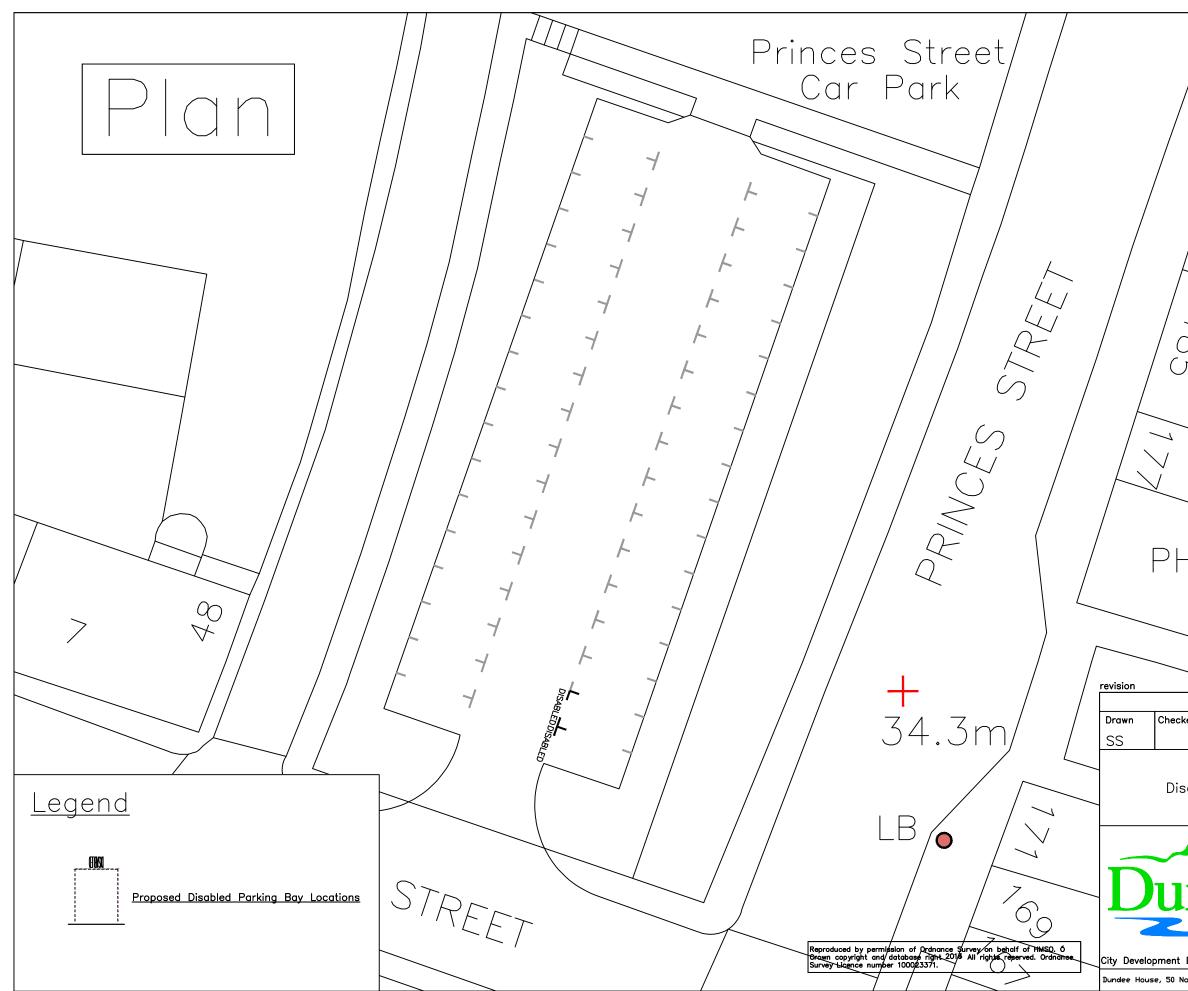

|                  |
|          |                         |                                          |                    |                  |



| DISABLED DISABLED                                                               |  |  |  |
|---------------------------------------------------------------------------------|--|--|--|
|                                                                                 |  |  |  |
| ked Drg.No. Project No. Scale Date<br>13 T14-08-04 NTS 22.10.14                 |  |  |  |
| Dundee City Council<br>sabled Persons Parking Places (Off-Street)<br>Order 2015 |  |  |  |
| City Council                                                                    |  |  |  |
| Department. Director Mike Galloway<br>North Lindsay Street, Dundee DD1 1QE      |  |  |  |



| 2                                                                               |
|---------------------------------------------------------------------------------|
| $\begin{array}{c c} + & 2 & 4 \\ \hline 2 & t_0 \\ \hline 4 & 10 \end{array}$   |
|                                                                                 |
| ked Drg.No. Project No. Scale Date   14 T14-08-04 NTS 22.10.14                  |
| Dundee City Council<br>sabled Persons Parking Places (Off-Street)<br>Order 2015 |
| City Development Department                                                     |
| Department. Director Mike Galloway<br>North Lindsay Street, Dundee DD1 1QE      |
|                                                                                 |





|