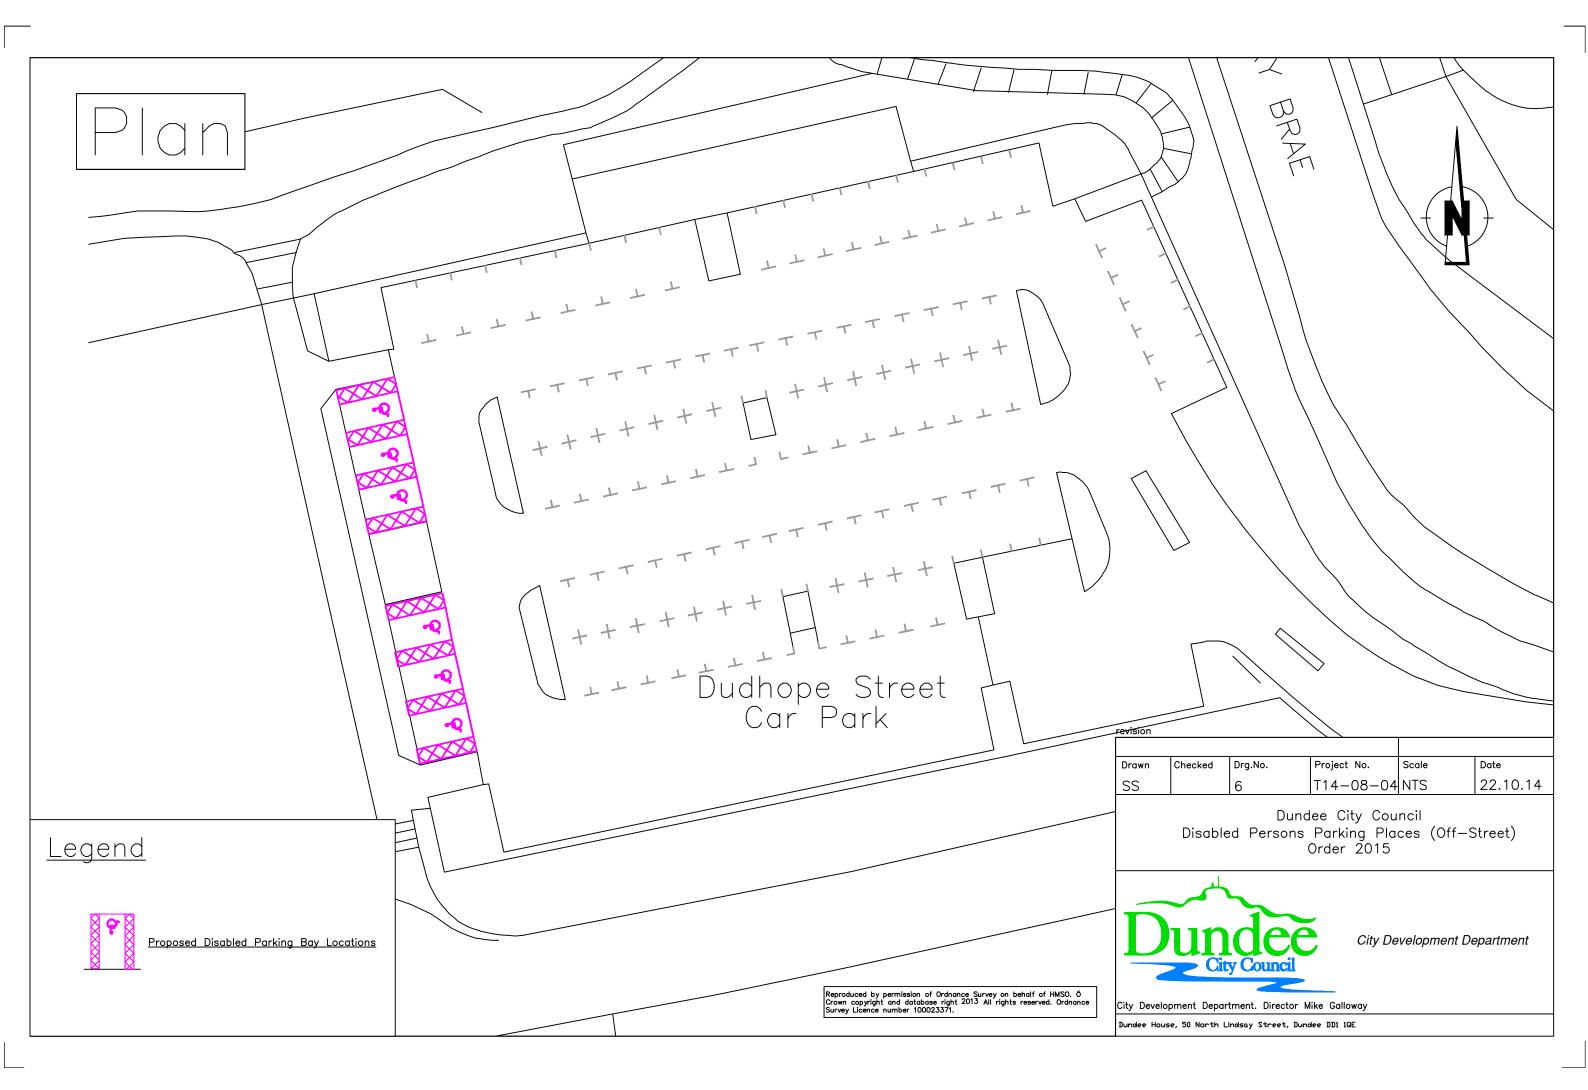

|                                                                                                        |                                                        |       | )                   |  |
|--------------------------------------------------------------------------------------------------------|--------------------------------------------------------|-------|---------------------|--|
| iked Drg.No.                                                                                           | Project No.                                            | Scale | Date                |  |
| sabled Persons                                                                                         | T14-08-04<br>lee City Cou<br>Parking Pla<br>Order 2015 | ncil  | 22.10.14<br>Street) |  |
| City Development Department<br>Department. Director Mike Galloway<br>with Linday Street Dundee DDI 10F |                                                        |       |                     |  |
| orth Lindsay Street, Dundee DD1 1QE                                                                    |                                                        |       |                     |  |