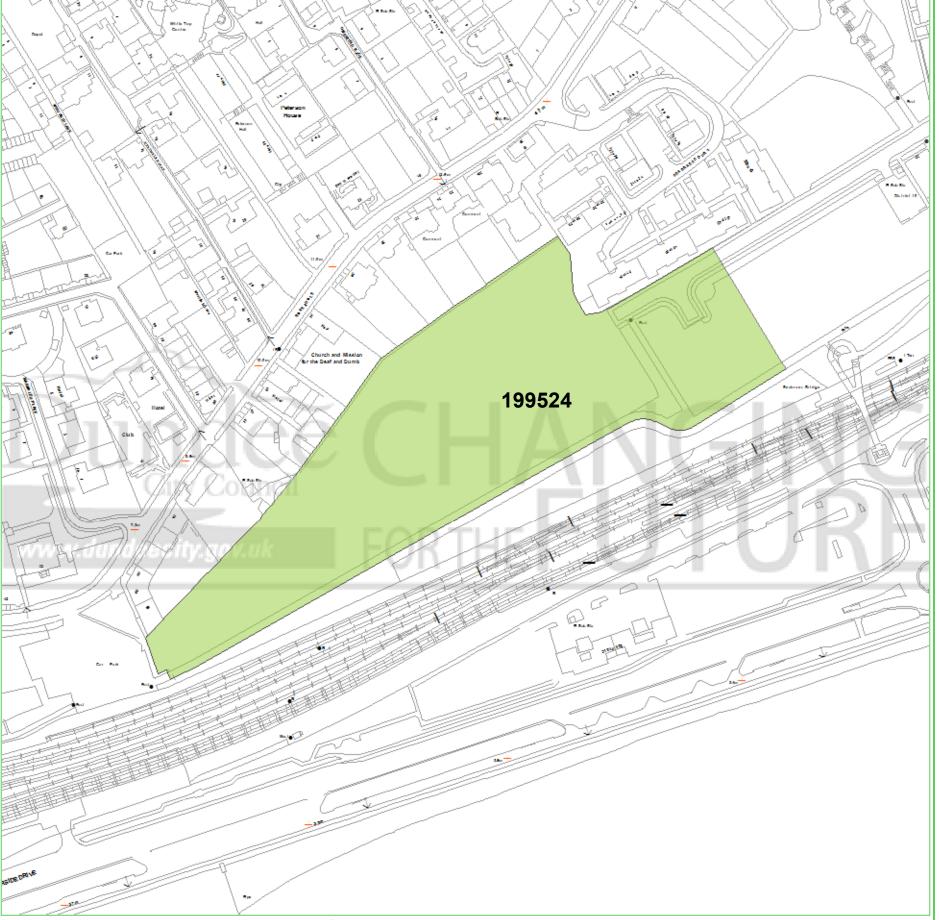

## **Dundee Housing Land Audit 2016**

Site Reference No: 199524 LDP Reference: H02

Site Name : RAILYARDS

Owner/Developer: SCOTTISH ENTERPRISE

Status: ALDP

Last Approval:

Area (ha): 2.5

Capacity: 110

This map is reproduced from Ordnance Survey material with the permission of Ordnance Survey on behalf of the Controller of Her Majesty's Stationery Office © Crown Copyright. 2016. Unauthorised reproduction infringes Crown copyright and may lead to prosecution or civil proceedings. 100023371