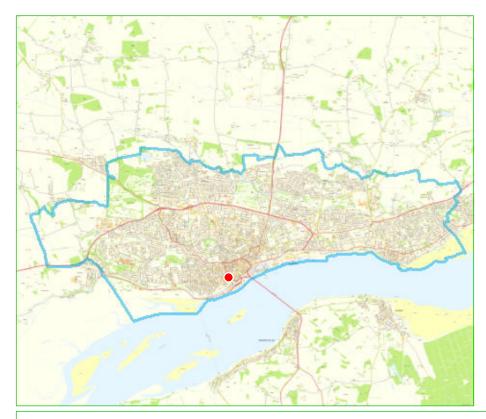

## **Dundee Housing Land Audit 2016**

| Site Reference No : | 200308              |
|---------------------|---------------------|
| LDP Reference :     | H03                 |
| Site Name :         | SOUTH TAY STREET    |
| Owner/Developer :   | DUNDEE CITY COUNCIL |
| Status :            | ALDP                |
| Last Approval :     |                     |
| Area (ha) :         | 0.2                 |
| Capacity :          | 15                  |
| Units To Build :    | 15                  |
| Greenfield :        | Ν                   |
| Effective :         | Υ                   |
| Constrained :       | N                   |
|                     |                     |