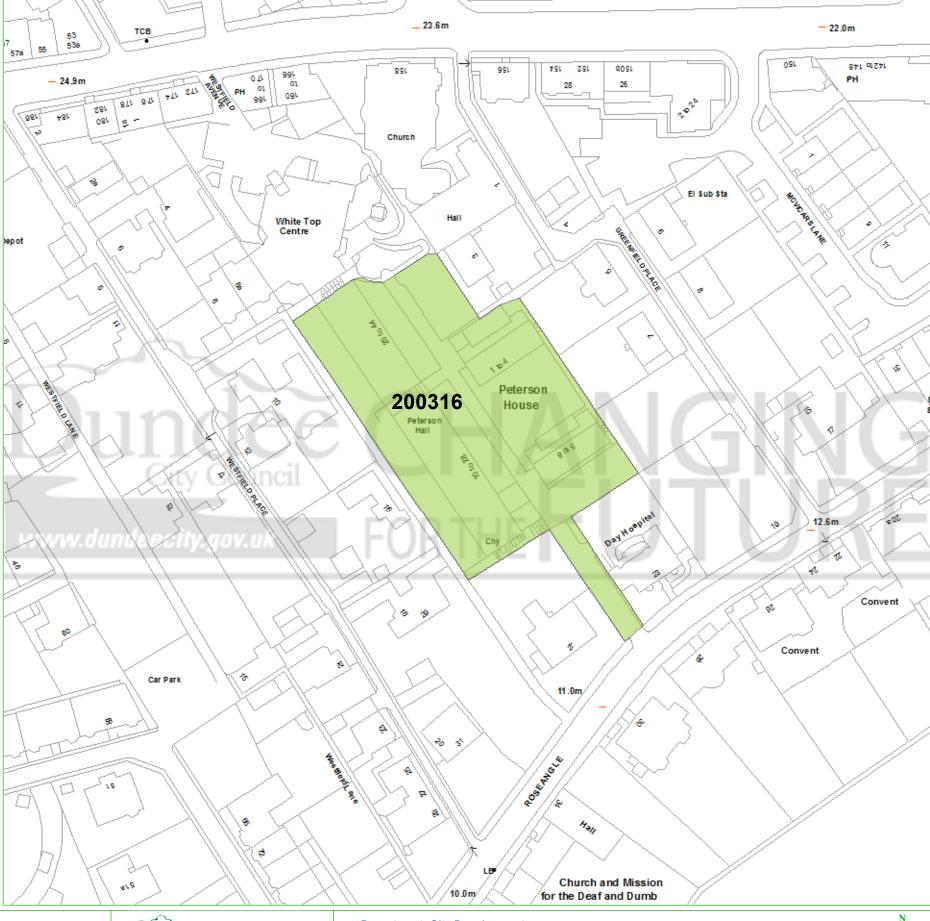

## **Dundee Housing Land Audit 2016**

Site Reference No: 200316 LDP Reference: H06

Site Name : ROSEANGLE,PETERSON HOUSE

Owner/Developer: MR HAGAN/PETER INGLES

Status: ALDP

Last Approval:

Area (ha):

Capacity:

This map is reproduced from Ordnance Survey material with the permission of Ordnance Survey on behalf of the Controller of Her Majesty's Stationery Office © Crown Copyright. 2016. Unauthorised reproduction infringes Crown copyright and may lead to prosecution or civil proceedings. 100023371

Department: City Development Printed by: Mark Conroy Created on: 02/06/16

Scale - 1:1,000