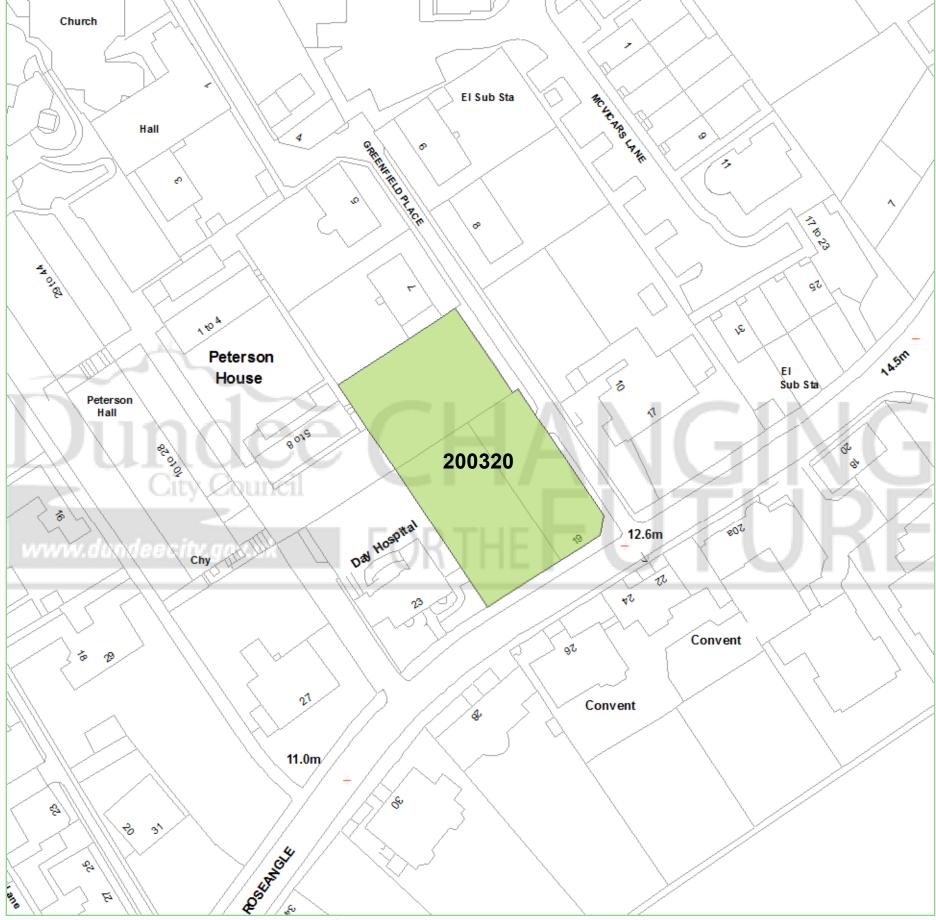

## **Dundee Housing Land Audit 2016**

Site Reference No: 200320 LDP Reference: H07, H08

Site Name: 19-21 ROSEANGLE & GREENFIELD PLACE

Owner/Developer: BRIAN OWER

Status: CONS

Last Approval: 18/11/2014

Area (ha):

This map is reproduced from Ordnance Survey material with the permission of Ordnance Survey on behalf of the Controller of Her Majesty's Stationery Office © Crown Copyright. 2016. Unauthorised reproduction infringes Crown copyright and may lead to prosecution or civil proceedings. 100023371