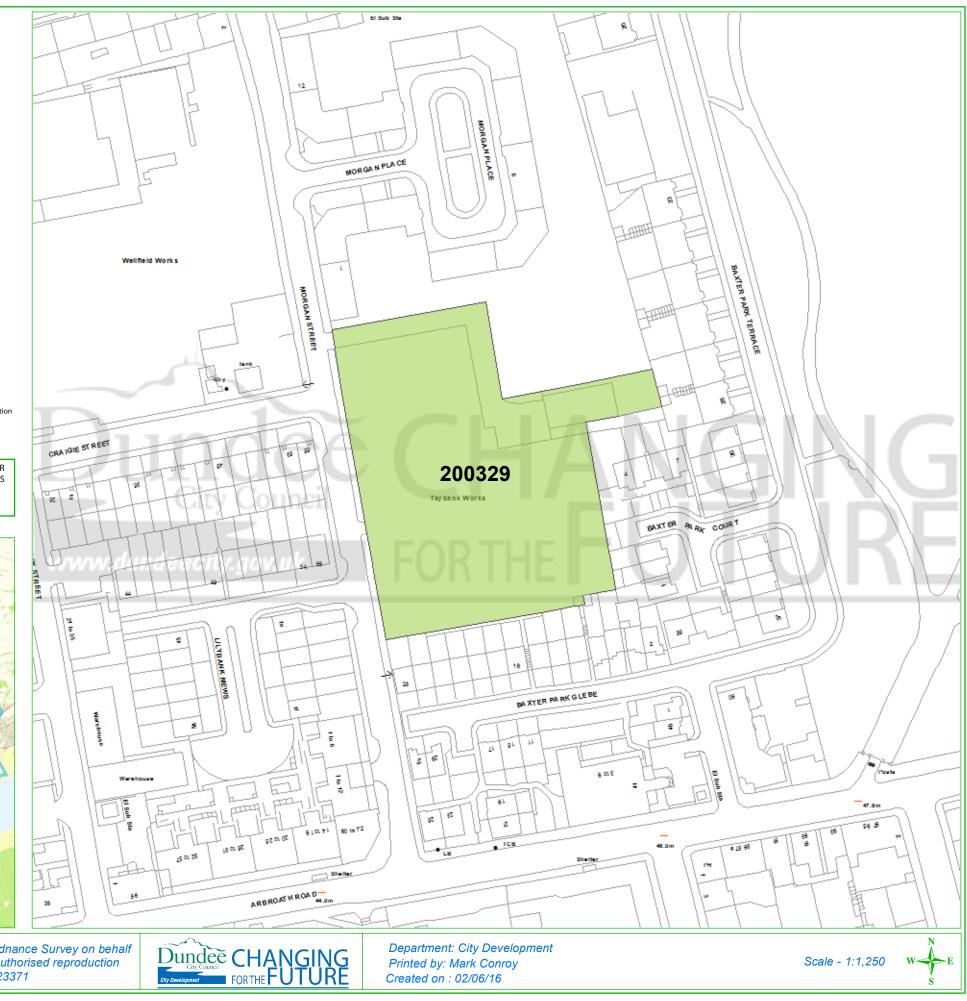

## **Dundee Housing Land Audit 2016**

| Site Reference No : | 200329            |
|---------------------|-------------------|
| LDP Reference :     | H10               |
| Site Name :         | TAYBANK WORKS PH2 |
| Owner/Developer :   | NK DEVELOPMENTS   |
| Status :            | ALDP              |
| Last Approval :     |                   |
| Area (ha) :         | 0.7               |
| Capacity :          | 18                |
| Units To Build :    | 18                |
| Greenfield :        | Ν                 |
| Effective :         | Y                 |
| Constrained :       | N Status          |

This map is reproduced from Ordnance Survey material with the permission of Ordnance Survey on behalf of the Controller of Her Majesty's Stationery Office © Crown Copyright. 2016. Unauthorised reproduction infringes Crown copyright and may lead to prosecution or civil proceedings. 100023371