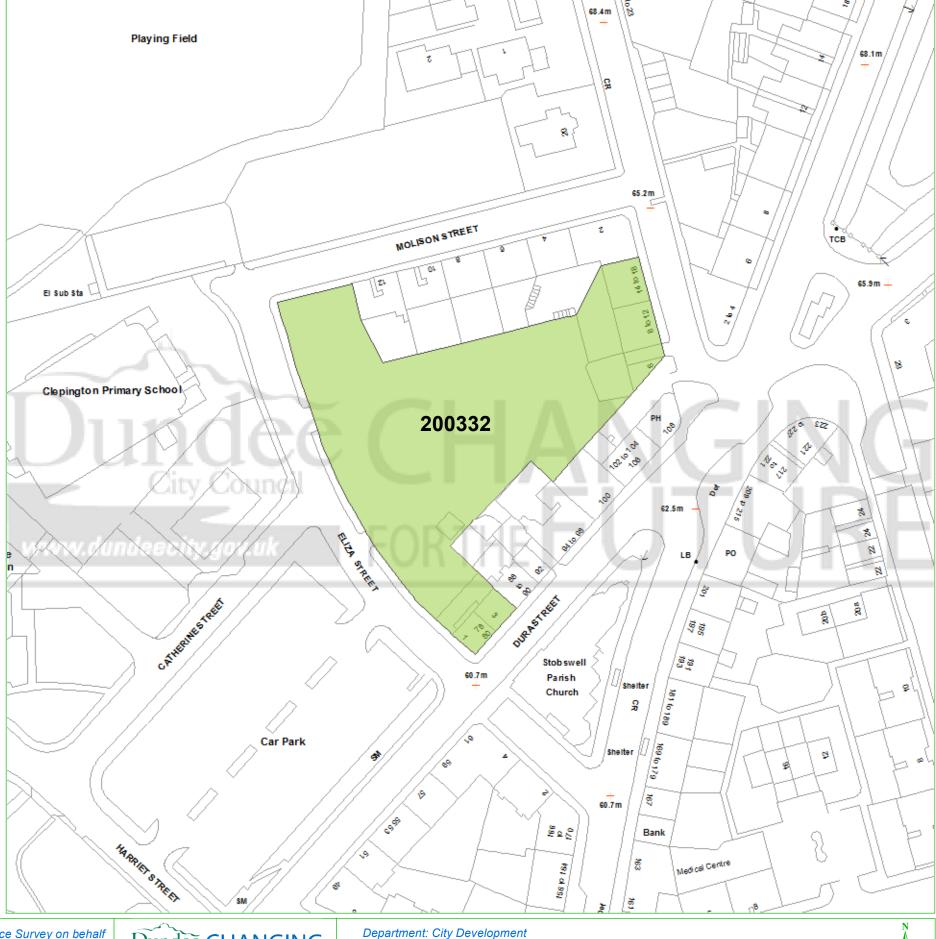

## **Dundee Housing Land Audit 2016**

Site Reference No: 200332

LDP Reference:

Site Name: MAINS LOAN/ELIZA STREET

Owner/Developer: BRADLEY REMOVALS

DEPC Status:

Last Approval: 29/08/2005

Area (ha): 0.5 Capacity: 30 Units To Build: 22 Greenfield: Effective: Constrained: Ν

This map is reproduced from Ordnance Survey material with the permission of Ordnance Survey on behalf of the Controller of Her Majesty's Stationery Office © Crown Copyright. 2016. Unauthorised reproduction infringes Crown copyright and may lead to prosecution or civil proceedings. 100023371

Printed by: Mark Conroy Created on: 02/06/16

Scale - 1:1,000