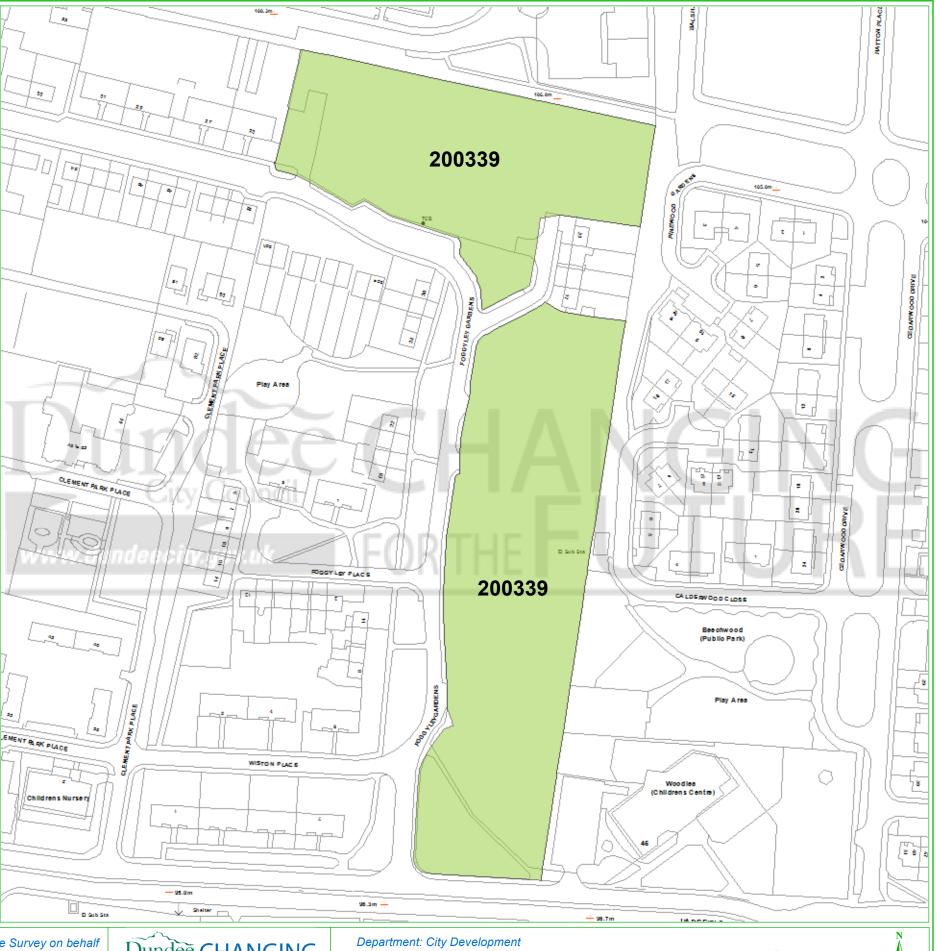

## **Dundee Housing Land Audit 2016**

Site Reference No: 200339 LDP Reference: H12

Site Name : FOGGYLEY GARDENS
Owner/Developer : DUNDEE CITY COUNCIL

Status: ALDP

Last Approval:

Area (ha):

Capacity:

Units To Build:

This map is reproduced from Ordnance Survey material with the permission of Ordnance Survey on behalf of the Controller of Her Majesty's Stationery Office © Crown Copyright. 2016. Unauthorised reproduction infringes Crown copyright and may lead to prosecution or civil proceedings. 100023371

Department: City Development
Printed by: Mark Conroy
Created on: 02/06/16

Scale - 1:1,477