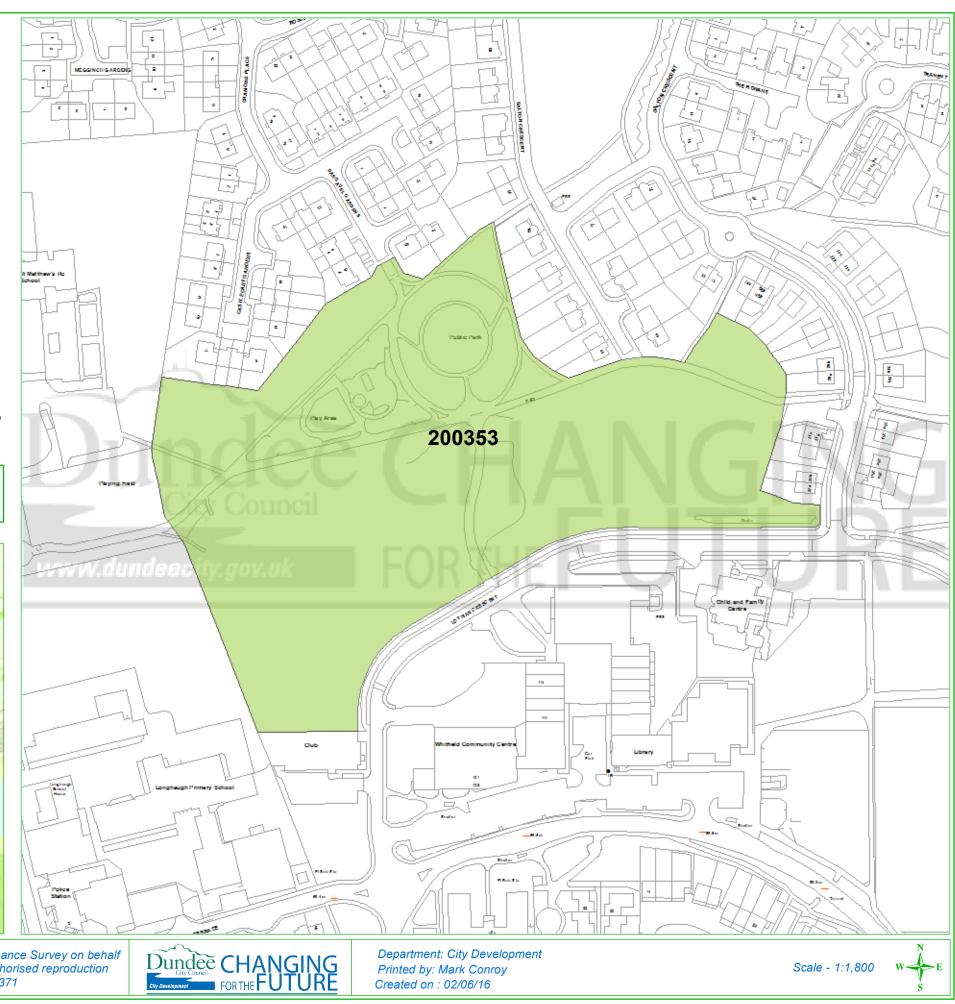

## **Dundee Housing Land Audit 2016**

| Site Reference No : | 200353           |        |  |  |  |
|---------------------|------------------|--------|--|--|--|
| LDP Reference :     | H15              |        |  |  |  |
| Site Name :         | SITE 2 WHITFIELD |        |  |  |  |
| Owner/Developer :   | DUNDEE CITY COU  | INCIL  |  |  |  |
| Status :            | ALDP             |        |  |  |  |
| Last Approval :     |                  |        |  |  |  |
| Area (ha) :         | 3.8              |        |  |  |  |
| Capacity :          | 70               |        |  |  |  |
| Units To Build :    | 70               |        |  |  |  |
| Greenfield :        | Ν                |        |  |  |  |
| Effective :         | Y                |        |  |  |  |
| Constrained :       | Ν                | Status |  |  |  |
|                     |                  |        |  |  |  |

This map is reproduced from Ordnance Survey material with the permission of Ordnance Survey on behalf of the Controller of Her Majesty's Stationery Office © Crown Copyright. 2016. Unauthorised reproduction infringes Crown copyright and may lead to prosecution or civil proceedings. 100023371