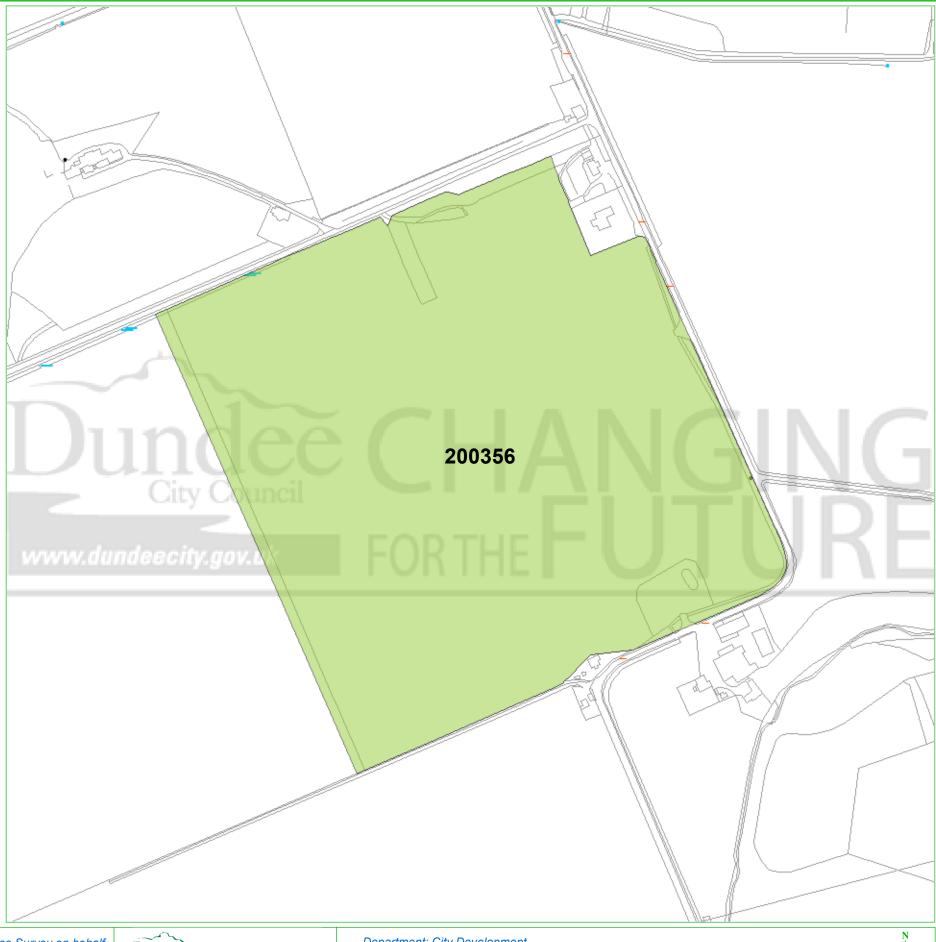

## **Dundee Housing Land Audit 2016**

Site Reference No: 200356 LDP Reference: HP01

Site Name: WESTERN GATEWAY, SOUTH GRAY

Owner/Developer: INVERARITY FARMS

Status: DEPC

Last Approval : 20/04/2015

Area (ha): 19.8

Capacity: 365

Units To Build: 365

Greenfield: Y

Effective: Y

Constrained: N

Status

H = Dundee Local Development Plan Housing Allocation ALDP = Allocated Local Development Plan DEPC = Detailed Planning Consent

This map is reproduced from Ordnance Survey material with the permission of Ordnance Survey on behalf of the Controller of Her Majesty's Stationery Office © Crown Copyright. 2016. Unauthorised reproduction infringes Crown copyright and may lead to prosecution or civil proceedings. 100023371