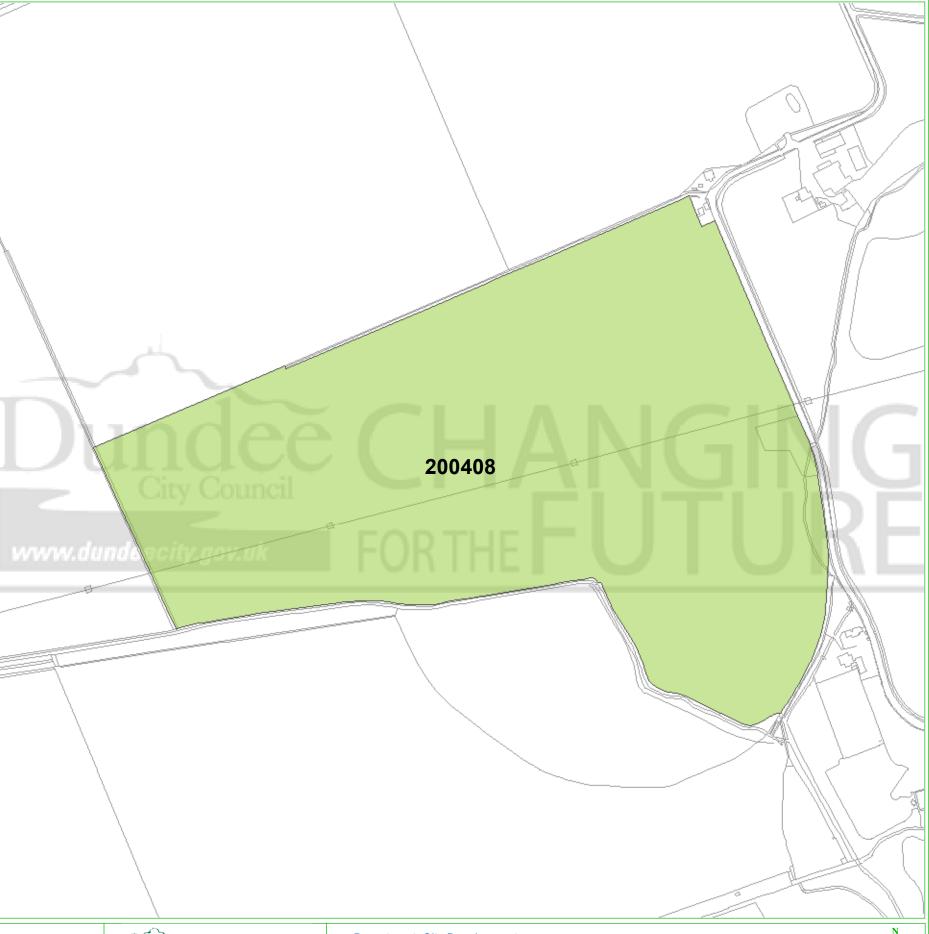

## **Dundee Housing Land Audit 2016**

Site Reference No: 200408 LDP Reference: HP02

Site Name: WESTERN GATEWAY, SWALLOW
Owner/Developer: STARK FARMS/SPRINGFIELD LTD

Status: CONS

Last Approval: 03/06/2015

Area (ha): 24.3

Capacity: 230

Units To Build: 228

Greenfield: Y

Effective: Y

Constrained: N

Ctatus

H = Dundee Local Development Plan Housing Allocation ALDP = Allocated Local Development Plan DEPC = Detailed Planning Consent CONS = Under Construction

Housing Land Audit base date 31 March 2016

| Programme (2016-2023) | 2016-<br>2017 | 2017-<br>2018 | 2018-<br>2019 | 2019-<br>2020 | 2020-<br>2021 | 2021-<br>2022 | 2022-<br>2023 | LATER<br>YEARS |
|-----------------------|---------------|---------------|---------------|---------------|---------------|---------------|---------------|----------------|
|                       | 35            | 0             | 0             | 30            | 30            | 40            | 43            | 50             |