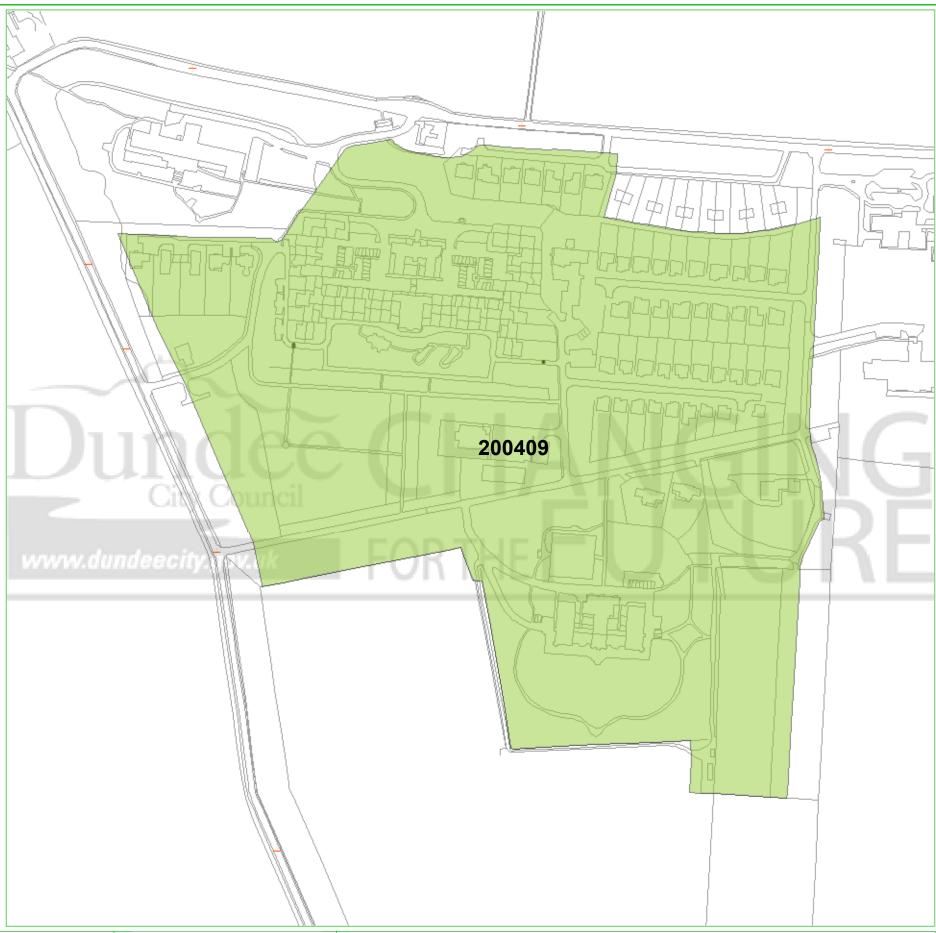

## **Dundee Housing Land Audit 2016**

Site Reference No: 200409 LDP Reference: HP02

Site Name: **DUNDEE WESTERN LIFF PH1** 

Owner/Developer: GL RESIDENTIAL

CONS Status:

Last Approval: 15/04/2010

Area (ha): 18.4 Capacity: 162 Units To Build: 30 Greenfield: Effective: Constrained: Ν