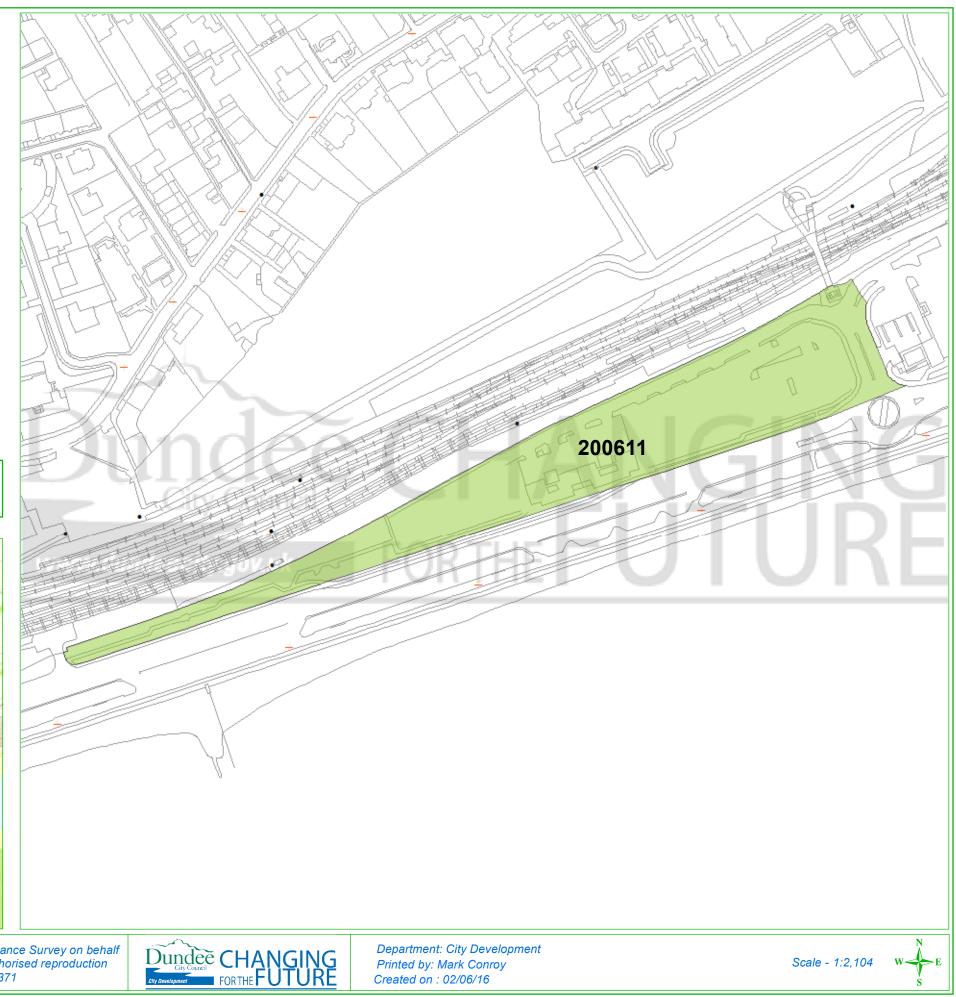

## **Dundee Housing Land Audit 2016**

| Site Reference No : | 200611               |
|---------------------|----------------------|
| LDP Reference :     |                      |
| Site Name :         | FORMER HOMEBASE SITE |
| Owner/Developer :   | H&H                  |
| Status :            | CONS                 |
| Last Approval :     | 05/06/2007           |
| Area (ha) :         | 1.7                  |
| Capacity :          | 202                  |
| Units To Build :    | 163                  |
| Greenfield :        | Ν                    |
| Effective :         | Y                    |
| Constrained :       | N Status             |
|                     |                      |