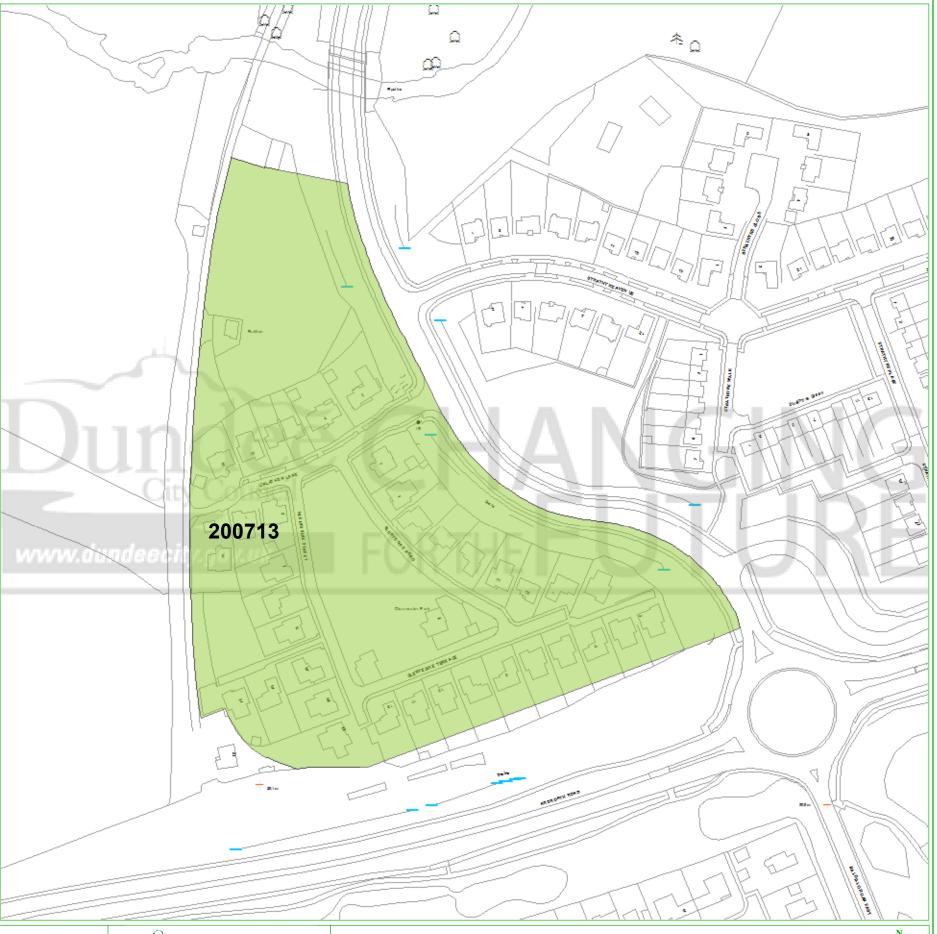

## **Dundee Housing Land Audit 2016**

Site Reference No: 200713

LDP Reference:

Site Name: LINLATHEN HOUSE LODGE

Owner/Developer: GL RESIDENTIAL

CONS Status:

Last Approval: 07/02/2014

Area (ha): 5.0 Capacity: 39 Units To Build: Greenfield: Effective: Constrained: Ν

Department: City Development Printed by: Mark Conroy Created on: 02/06/16

Scale - 1:2,000