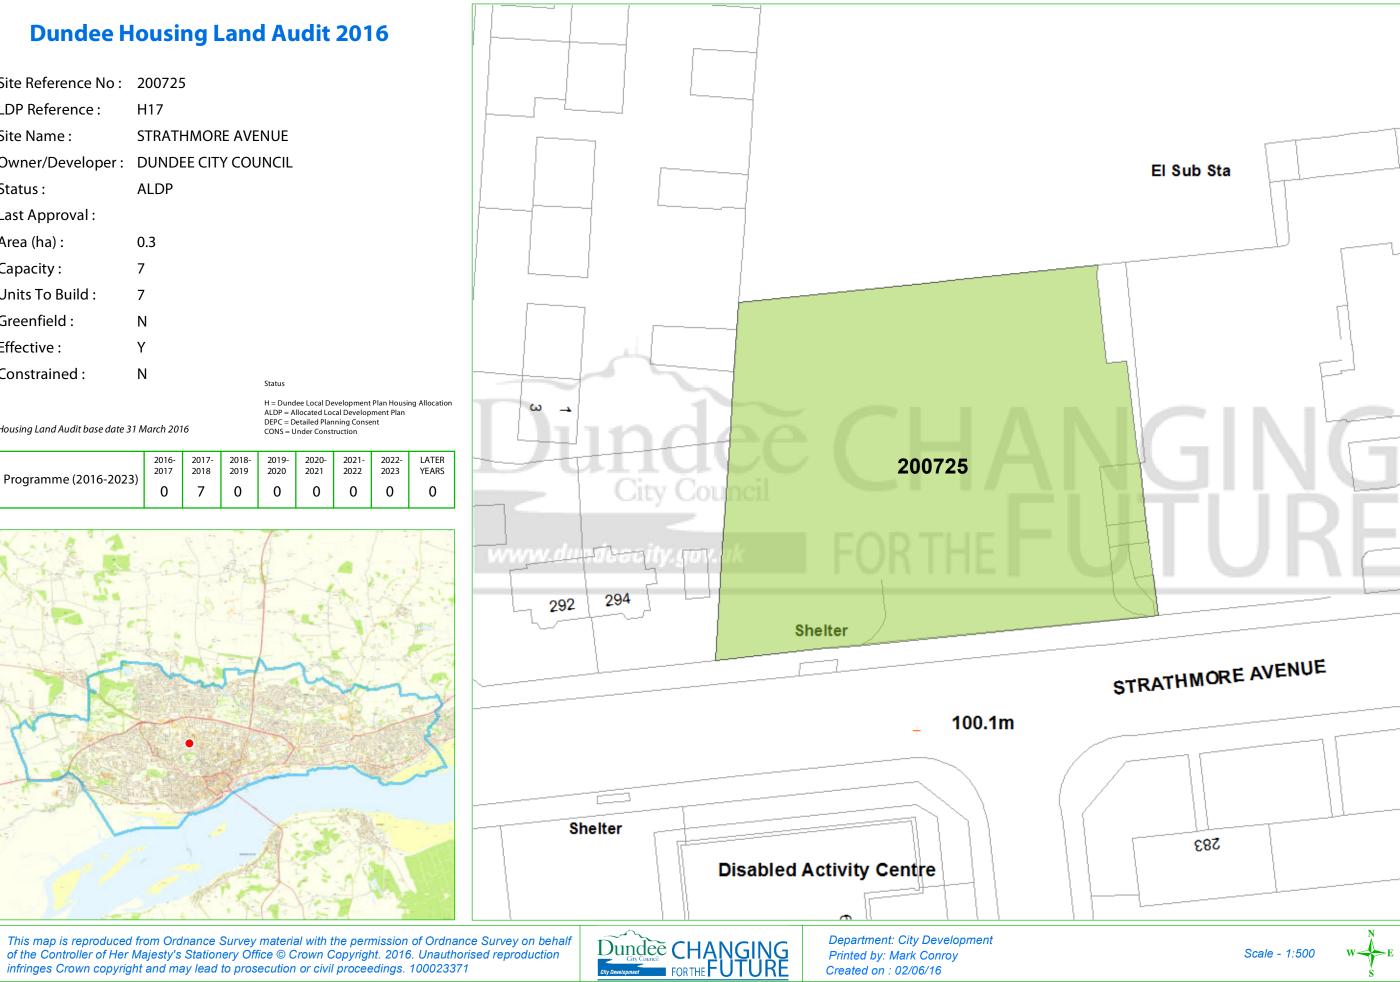

## **Dundee Housing Land Audit 2016**

Site Reference No: 200725 LDP Reference: H17

Site Name: STRATHMORE AVENUE Owner/Developer: DUNDEE CITY COUNCIL

**ALDP** Status:

Last Approval:

Area (ha): 0.3 Capacity: Units To Build: 7 Greenfield: Effective: Constrained: Ν

H = Dundee Local Development Plan Housing Allocation ALDP = Allocated Local Development Plan DEPC = Detailed Planning Consent

Housing Land Audit base date 31 March 2016

| Programme (2016-2023) | 2016-<br>2017 | 2017-<br>2018 | 2018-<br>2019 | 2019-<br>2020 | 2020-<br>2021 | 2021-<br>2022 | 2022-<br>2023 | LATER<br>YEARS |
|-----------------------|---------------|---------------|---------------|---------------|---------------|---------------|---------------|----------------|
|                       | 0             | 7             | 0             | 0             | 0             | 0             | 0             | 0              |