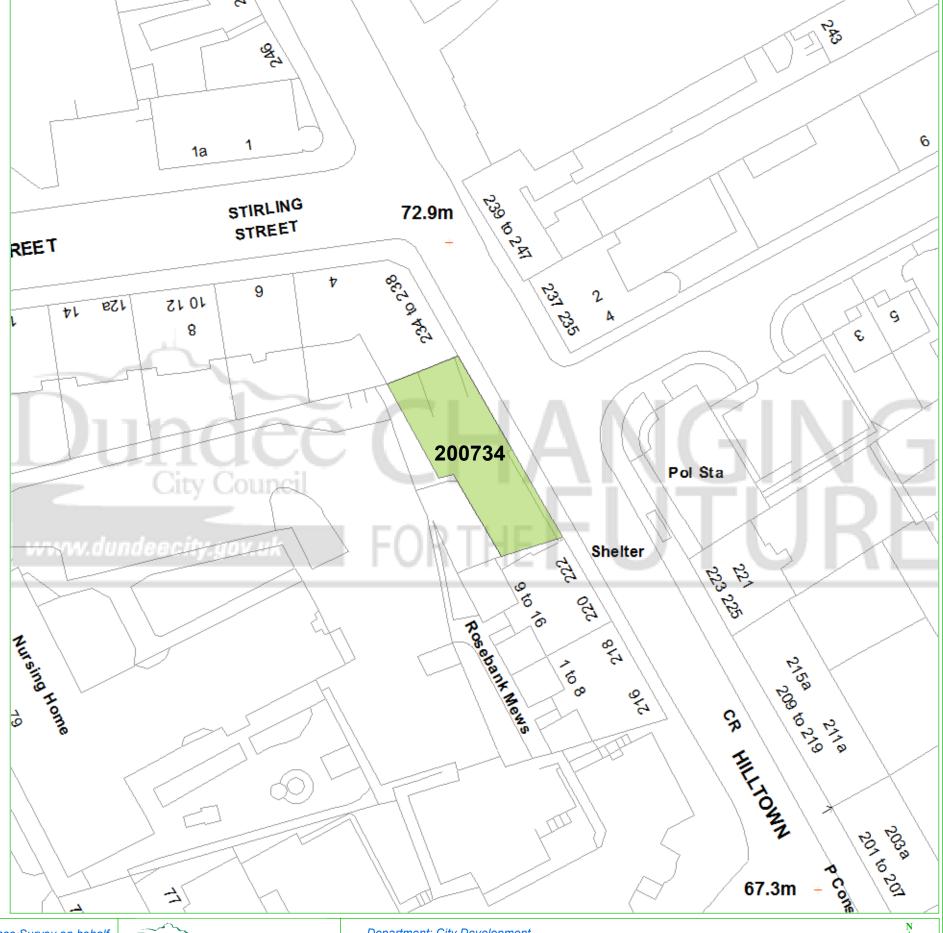

## **Dundee Housing Land Audit 2016**

Site Reference No: 200734 LDP Reference: H21

Site Name: 224-232 HILLTOWN

Owner/Developer: SYDHAR PROPERTIES (DUNDEE) LTD

Status: ALDP

Last Approval:

Area (ha):

Capacity:

This map is reproduced from Ordnance Survey material with the permission of Ordnance Survey on behalf of the Controller of Her Majesty's Stationery Office © Crown Copyright. 2016. Unauthorised reproduction infringes Crown copyright and may lead to prosecution or civil proceedings. 100023371