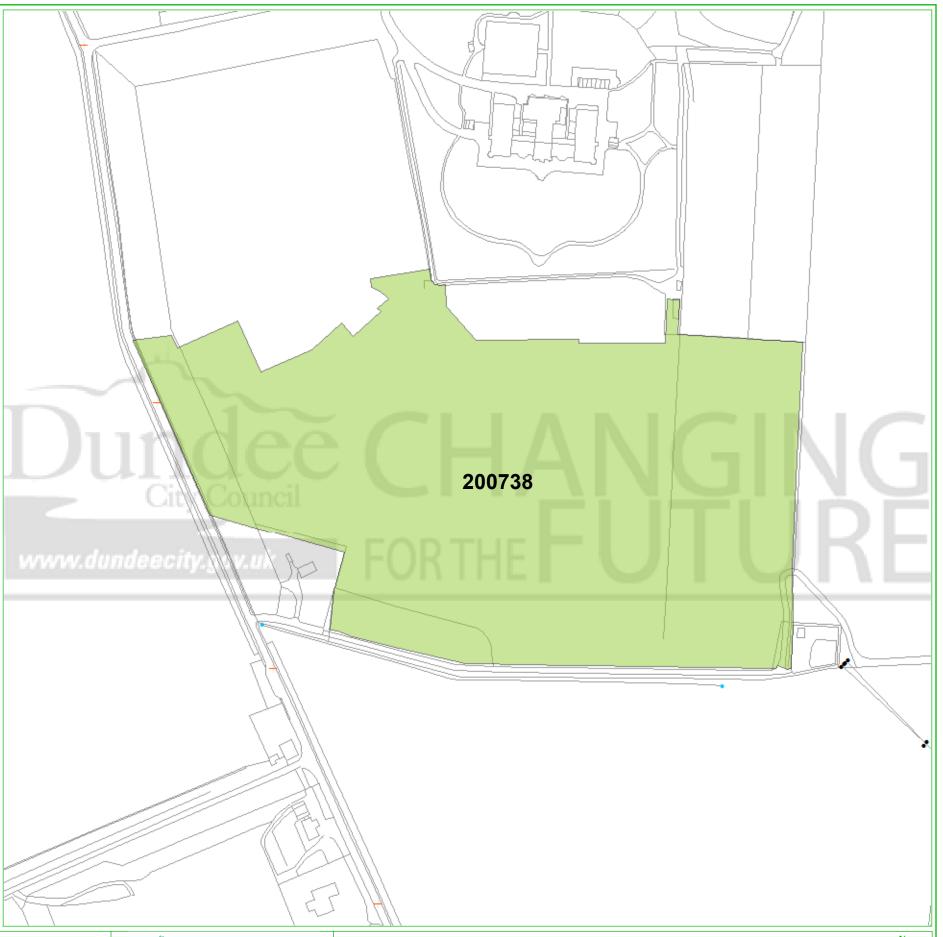

## **Dundee Housing Land Audit 2016**

Site Reference No: 200738 LDP Reference:

Site Name: **DUNDEE WESTERN LIFF PH2** 

Owner/Developer: NHS/SPRINGFIELD LTD

ALDP Status:

Last Approval:

Area (ha): 9.9 Capacity: 100 Units To Build: 100 Greenfield: Effective: Constrained: Ν

Housing Land Audit base date 31 March 2016

H = Dundee Local Development Plan Housing Allocation ALDP = Allocated Local Development Plan DEPC = Detailed Planning Consent CONS = Under Construction

| Programme (2016-2023) | 2016-<br>2017 | 2017-<br>2018 | 2018-<br>2019 | 2019-<br>2020 | 2020-<br>2021 | 2021-<br>2022 | 2022-<br>2023 | LATER<br>YEARS |
|-----------------------|---------------|---------------|---------------|---------------|---------------|---------------|---------------|----------------|
|                       | 0             | 0             | 0             | 20            | 20            | 20            | 20            | 20             |