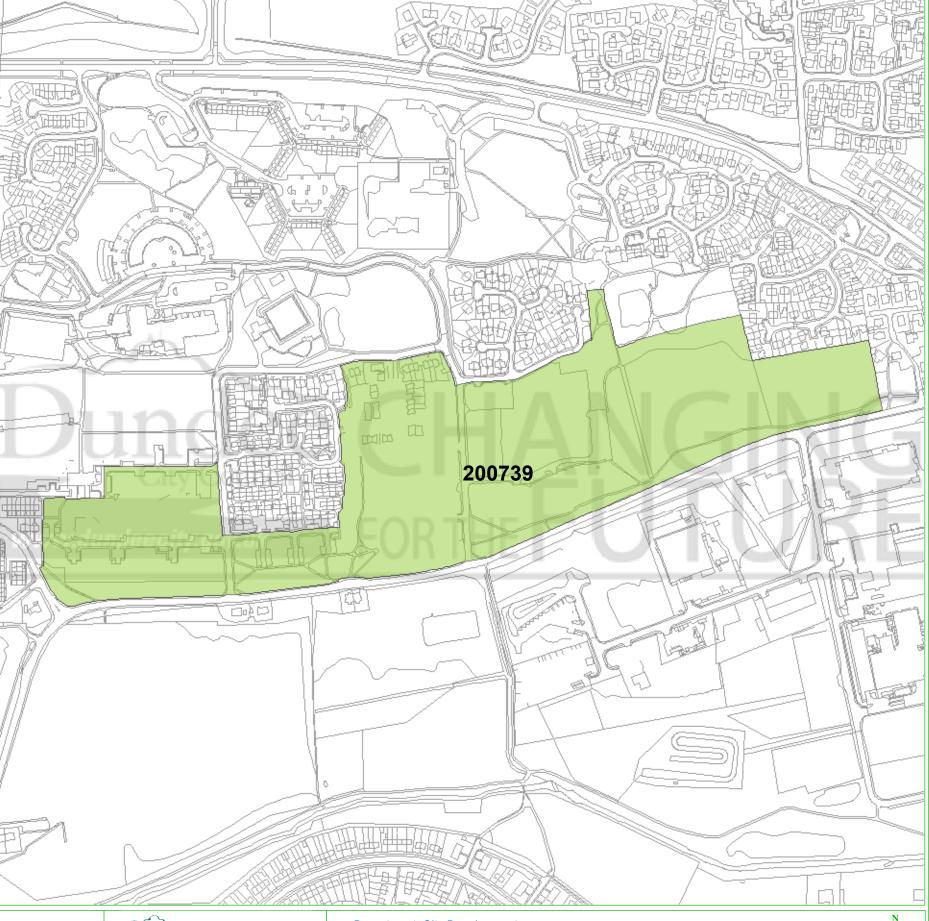

## **Dundee Housing Land Audit 2016**

Site Reference No: 200739 LDP Reference: H22

Site Name : WHITFIELD LATER PHASES (PH1)

Owner/Developer : DCC/MERCHANT/HOME SCOTLAND

Status: DEPC

Last Approval: 07/08/2015

Area (ha): 3.9

Capacity: 61

Units To Build: 23

Greenfield: N

Effective: Y

Constrained: N

Ctatus

H = Dundee Local Development Plan Housing Allocation ALDP = Allocated Local Development Plan DEPC = Detailed Planning Consent

This map is reproduced from Ordnance Survey material with the permission of Ordnance Survey on behalf of the Controller of Her Majesty's Stationery Office © Crown Copyright. 2016. Unauthorised reproduction infringes Crown copyright and may lead to prosecution or civil proceedings. 100023371