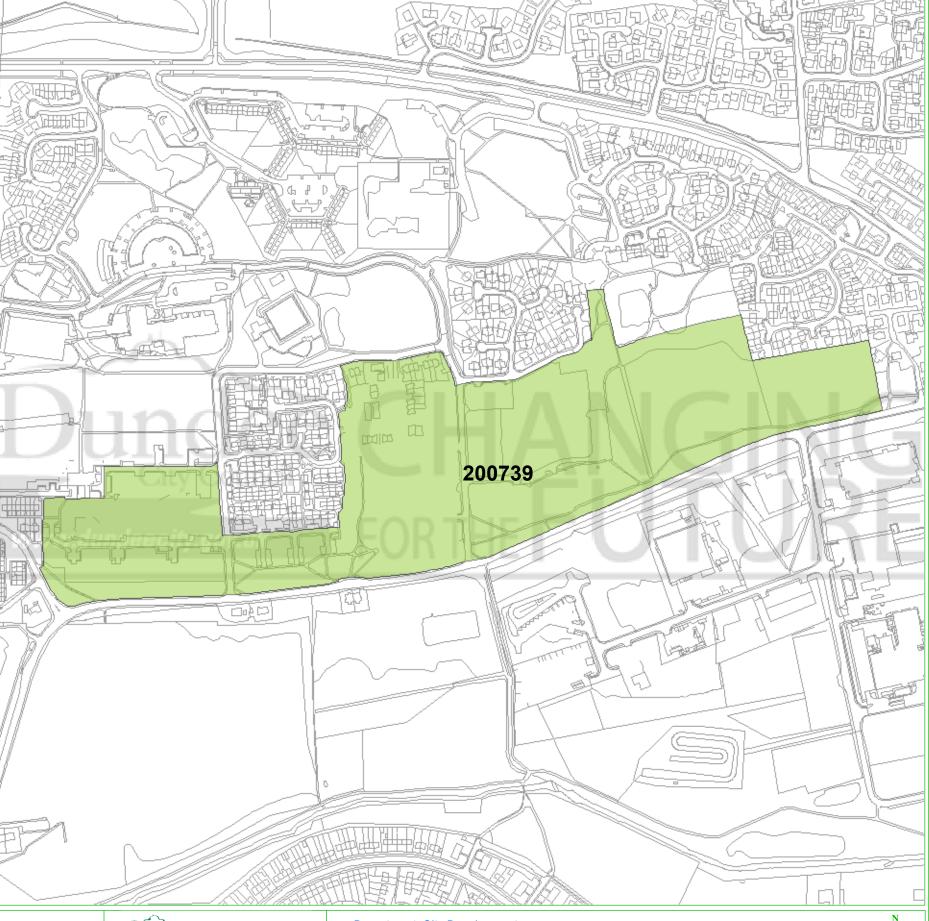

## **Dundee Housing Land Audit 2016**

Site Reference No: 200739 LDP Reference: H22

Site Name : WHITFIELD LATER PHASES (PH2)

Owner/Developer : DCC/MERCHANT/HOME SCOTLAND

Status: ALDP

Last Approval:

Area (ha): 13.0

Capacity: 167

Units To Build: 167

Greenfield: N

Effective: Y

Constrained: N

Status

H = Dundee Local Development Plan Housing Allocation ALDP = Allocated Local Development Plan DEPC = Detailed Planning Consent

Housing Land Audit base date 31 March 2016

| Programme (2016-2023) | 2016-<br>2017 | 2017-<br>2018 | 2018-<br>2019 | 2019-<br>2020 | 2020-<br>2021 | 2021-<br>2022 | 2022-<br>2023 | LATER<br>YEARS |
|-----------------------|---------------|---------------|---------------|---------------|---------------|---------------|---------------|----------------|
|                       | 0             | 0             | 20            | 20            | 30            | 47            | 50            | 0              |