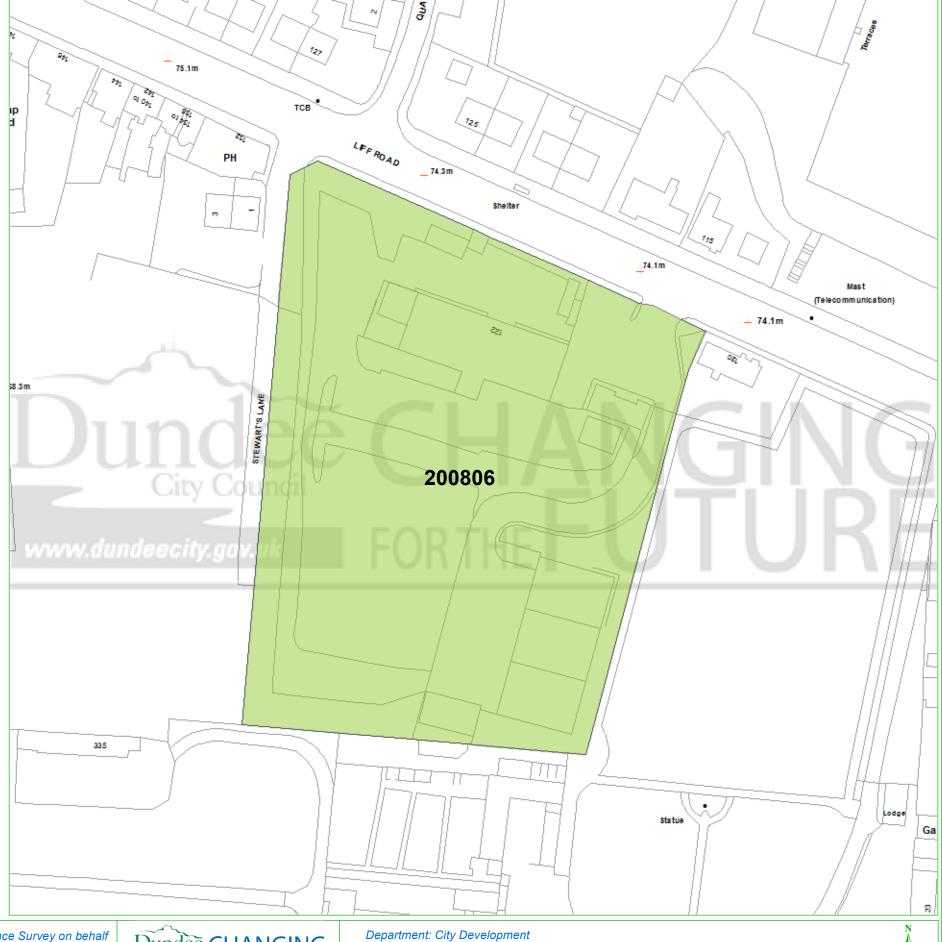

## **Dundee Housing Land Audit 2016**

Site Reference No: 200806 LDP Reference: H23

Site Name: STEWARTS LANE/LIFF ROAD

Owner/Developer: IAN HIDDLESTON

ALDP Status:

Last Approval:

Area (ha): 1.4 Capacity: 40 Units To Build: 40 Greenfield: Effective: Constrained: Ν

This map is reproduced from Ordnance Survey material with the permission of Ordnance Survey on behalf of the Controller of Her Majesty's Stationery Office © Crown Copyright. 2016. Unauthorised reproduction infringes Crown copyright and may lead to prosecution or civil proceedings. 100023371

Printed by: Mark Conroy Created on: 02/06/16

Scale - 1:1,000