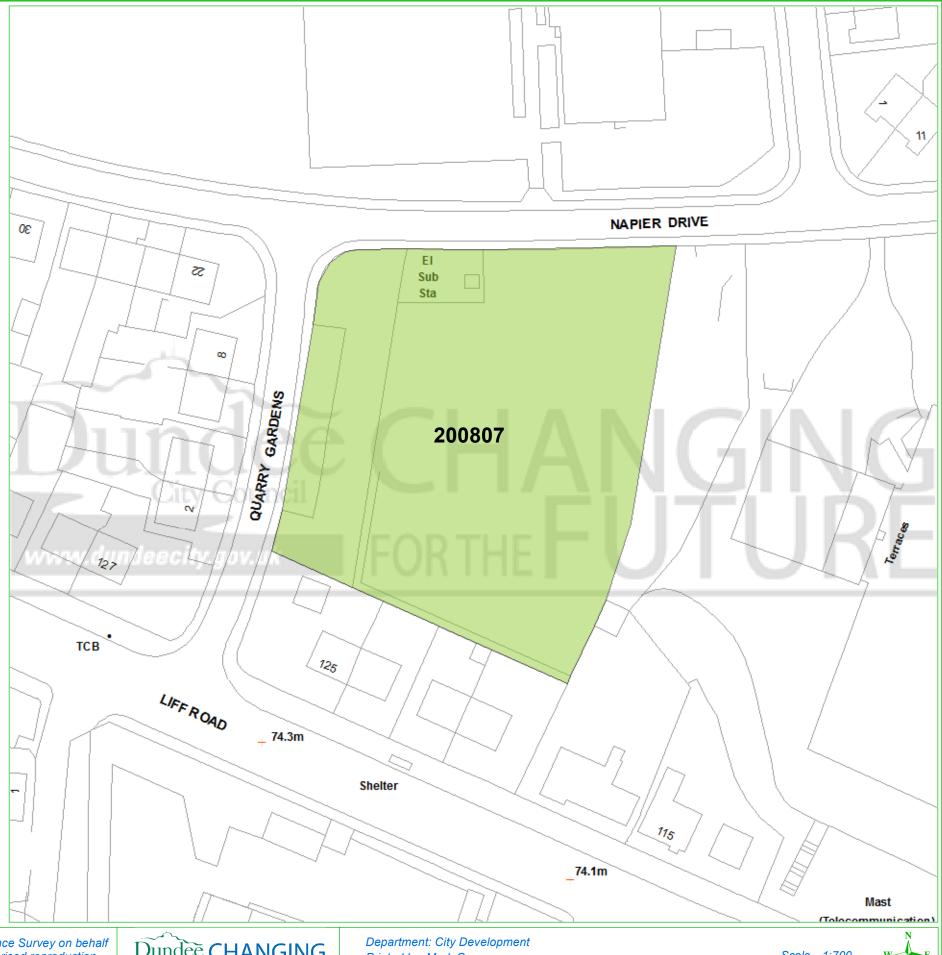

## **Dundee Housing Land Audit 2016**

Site Reference No: 200807 LDP Reference: H24

Site Name: **QUARRY GARDENS** Owner/Developer: DUNDEE CITY COUNCIL

ALDP Status:

Last Approval:

Area (ha): 0.5 Capacity: 18 Units To Build: 18 Greenfield: Effective: Constrained: Ν

This map is reproduced from Ordnance Survey material with the permission of Ordnance Survey on behalf of the Controller of Her Majesty's Stationery Office © Crown Copyright. 2016. Unauthorised reproduction infringes Crown copyright and may lead to prosecution or civil proceedings. 100023371

Printed by: Mark Conroy Created on: 02/06/16

Scale - 1:700