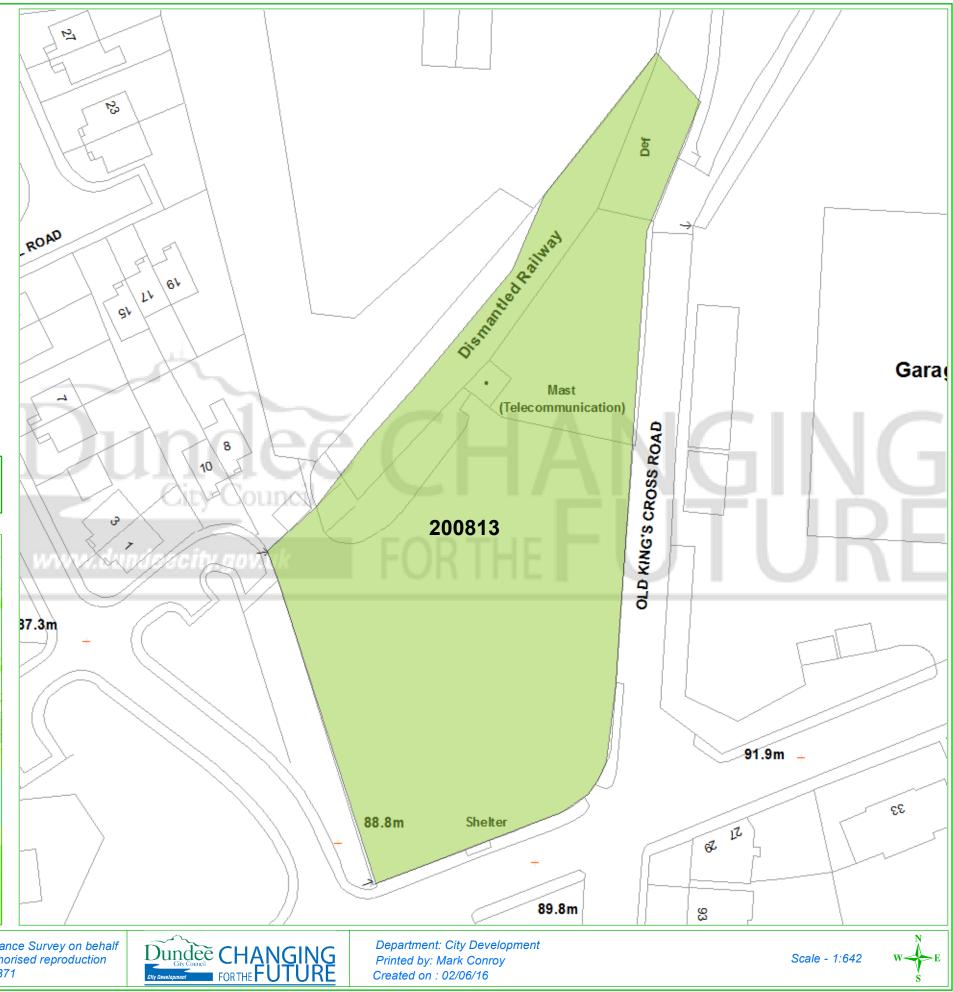

## **Dundee Housing Land Audit 2016**

| Site Reference No : | 200813              |  |  |  |  |
|---------------------|---------------------|--|--|--|--|
| LDP Reference :     | H27                 |  |  |  |  |
| Site Name :         | LOONS ROAD          |  |  |  |  |
| Owner/Developer :   | DUNDEE CITY COUNCIL |  |  |  |  |
| Status :            | ALDP                |  |  |  |  |
| Last Approval :     |                     |  |  |  |  |
| Area (ha) :         | 0.4                 |  |  |  |  |
| Capacity :          | 16                  |  |  |  |  |
| Units To Build :    | 16                  |  |  |  |  |
| Greenfield :        | Ν                   |  |  |  |  |
| Effective :         | Y                   |  |  |  |  |
| Constrained :       | N Status            |  |  |  |  |

This map is reproduced from Ordnance Survey material with the permission of Ordnance Survey on behalf of the Controller of Her Majesty's Stationery Office © Crown Copyright. 2016. Unauthorised reproduction infringes Crown copyright and may lead to prosecution or civil proceedings. 100023371