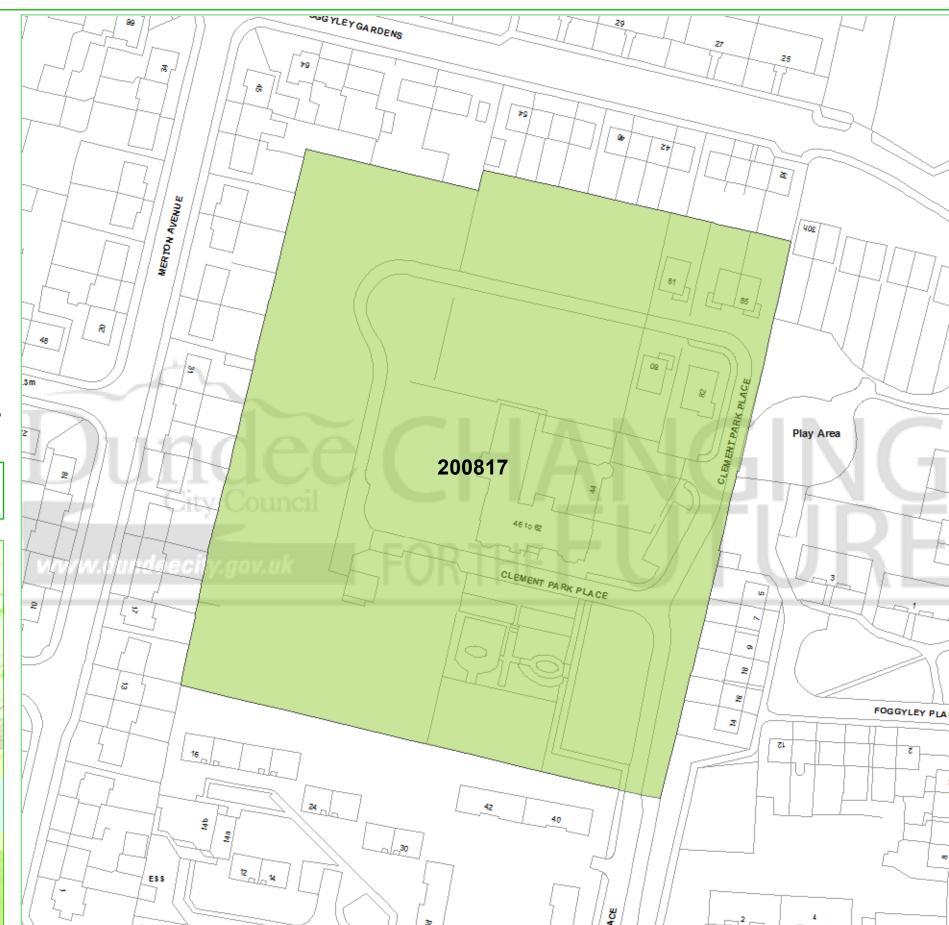

## **Dundee Housing Land Audit 2016**

Site Reference No: 200817

LDP Reference:

Site Name: **CLEMENT PARK HOUSE** 

Owner/Developer: BUDDON LTD

CONS Status:

Last Approval: 19/02/2008

Area (ha): 2.0 Capacity: 33 Units To Build: 18 Greenfield: Effective: Constrained: Ν

Department: City Development Printed by: Mark Conroy Created on: 02/06/16

Scale - 1:1,000