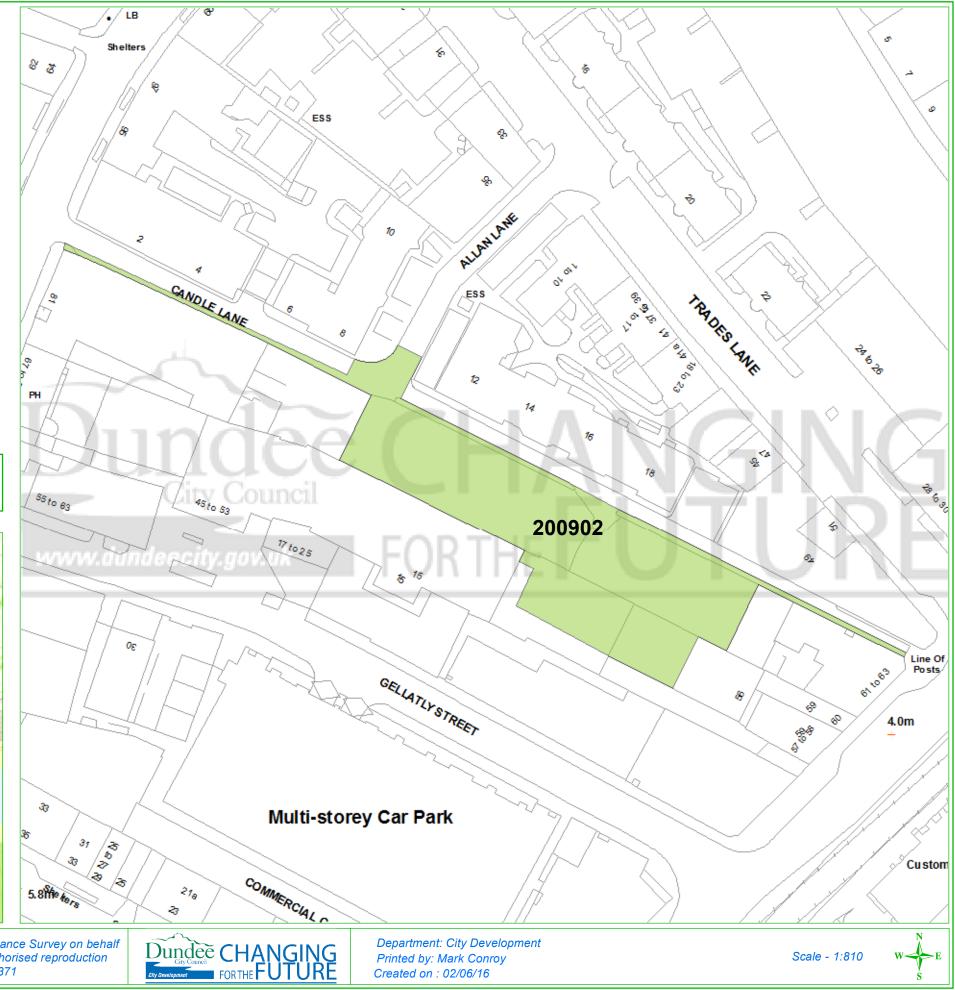

## **Dundee Housing Land Audit 2016**

| Site Reference No : | 200902         |               |
|---------------------|----------------|---------------|
| LDP Reference :     |                |               |
| Site Name :         | SEAMANS MISSIO | N/CANDLE LANE |
| Owner/Developer :   | PRIVATE        |               |
| Status :            | DEPC           |               |
| Last Approval :     | 18/12/2015     |               |
| Area (ha) :         | 0.4            |               |
| Capacity :          | 30             |               |
| Units To Build :    | 30             |               |
| Greenfield :        | Ν              |               |
| Effective :         | Y              |               |
| Constrained :       | Ν              | Status        |
|                     |                |               |

This map is reproduced from Ordnance Survey material with the permission of Ordnance Survey on behalf of the Controller of Her Majesty's Stationery Office © Crown Copyright. 2016. Unauthorised reproduction infringes Crown copyright and may lead to prosecution or civil proceedings. 100023371