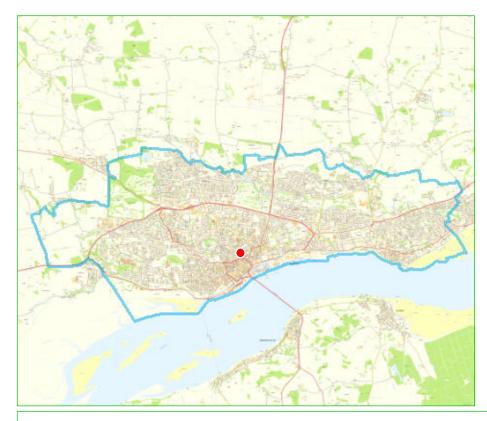

| Site Reference No : | 200908                    |
|---------------------|---------------------------|
| LDP Reference :     |                           |
| Site Name :         | TIVOLI, 20 BONNYBANK ROAD |
| Owner/Developer :   | TIVOLI                    |
| Status :            | DEPC                      |
| Last Approval :     | 10/03/2014                |
| Area (ha) :         | 0.1                       |
| Capacity :          | 8                         |
| Units To Build :    | 8                         |
| Greenfield :        | Ν                         |
| Effective :         | Υ                         |
| Constrained :       | N                         |
|                     |                           |

This map is reproduced from Ordnance Survey material with the permission of Ordnance Survey on behalf of the Controller of Her Majesty's Stationery Office © Crown Copyright. 2016. Unauthorised reproduction infringes Crown copyright and may lead to prosecution or civil proceedings. 100023371