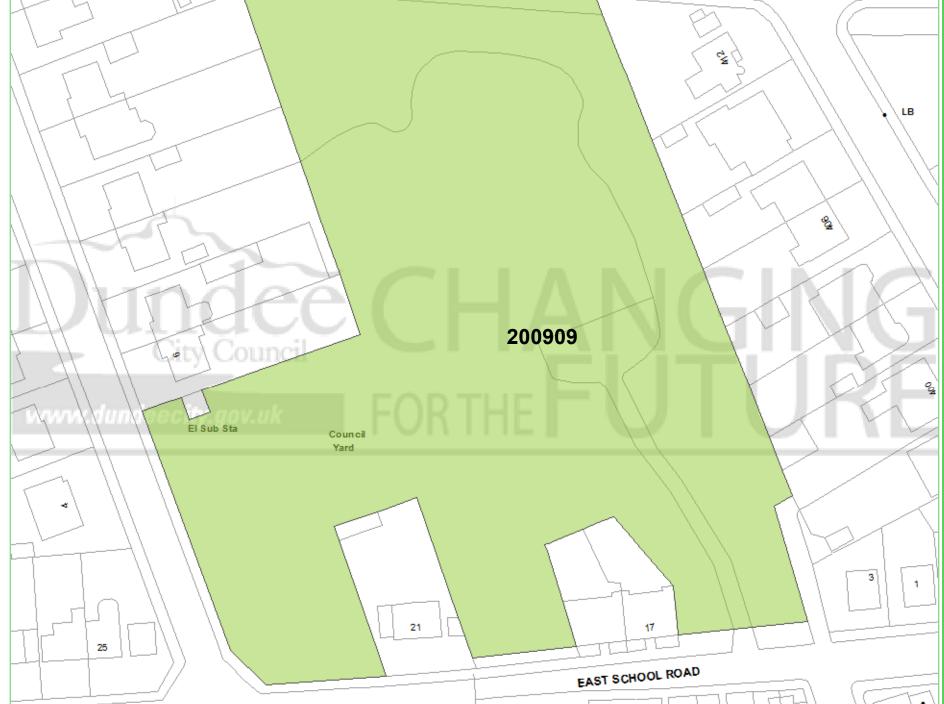

## **Dundee Housing Land Audit 2016**

Site Reference No: 200909 LDP Reference: H28

Site Name : FORMER DOWNFIELD SCHOOL ANNEXE

Owner/Developer: DUNDEE CITY COUNCIL (PART)

Status: ALDP

Last Approval:

Area (ha): 1.3

Dundee CHANGING
City Coursell FOR THE FUTURE

Department: City Development Printed by: Mark Conroy Created on: 02/06/16

Scale - 1:800

٥١,

Gas Gov

91.2m

This map is reproduced from Ordnance Survey material with the permission of Ordnance Survey on behalf of the Controller of Her Majesty's Stationery Office © Crown Copyright. 2016. Unauthorised reproduction infringes Crown copyright and may lead to prosecution or civil proceedings. 100023371