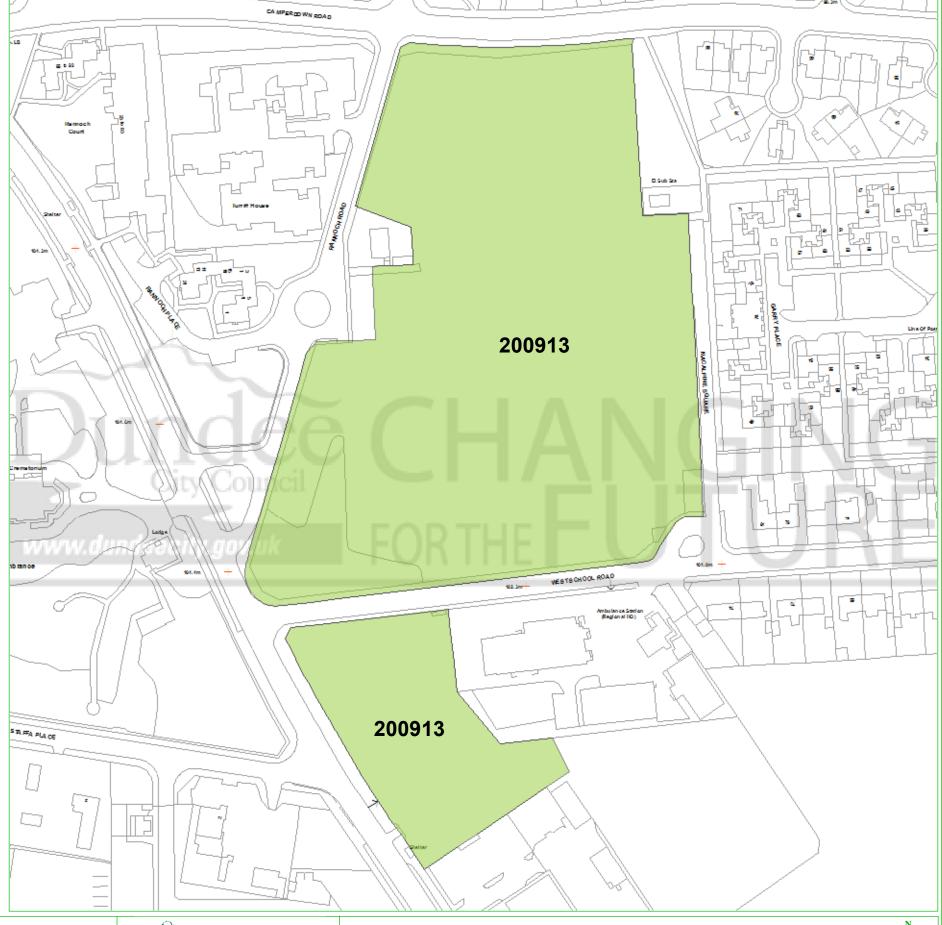

## **Dundee Housing Land Audit 2016**

Site Reference No: 200913 LDP Reference: H31

Site Name : FORMER LAWSIDE ACADEMY

Owner/Developer: DUNDEE CITY COUNCIL

Status: ALDP

Last Approval:

Area (ha): 2.8

Capacity: 70

Units To Build: 70

Greenfield: N

Effective: Y

Constrained: N

Ctatus

H = Dundee Local Development Plan Housing Allocation ALDP = Allocated Local Development Plan DEPC = Detailed Planning Consent

Housing Land Audit base date 31 March 2016

| Programme (2016-2023) | 2016-<br>2017 | 2017-<br>2018 | 2018-<br>2019 | 2019-<br>2020 | 2020-<br>2021 | 2021-<br>2022 | 2022-<br>2023 | LATER<br>YEARS |
|-----------------------|---------------|---------------|---------------|---------------|---------------|---------------|---------------|----------------|
|                       | 0             | 0             | 10            | 20            | 20            | 20            | 0             | 0              |