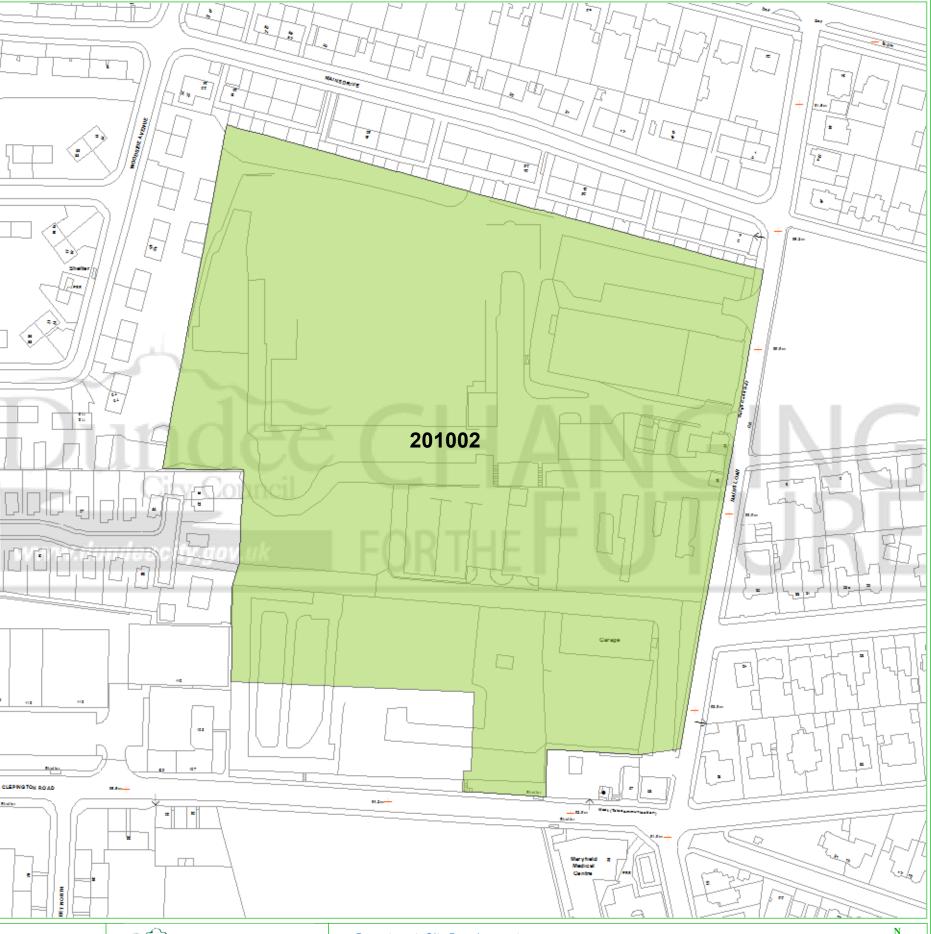

## **Dundee Housing Land Audit 2016**

Site Reference No: 201002

LDP Reference:

Site Name: 32-34 MAINS LOAN

Owner/Developer: JAMES KEILLOR ESTATES

Status: DEPC

Last Approval: 10/08/2015

Area (ha): 5.9
Capacity: 131
Units To Build: 131
Greenfield: N
Effective: Y
Constrained: N

This map is reproduced from Ordnance Survey material with the permission of Ordnance Survey on behalf of the Controller of Her Majesty's Stationery Office © Crown Copyright. 2016. Unauthorised reproduction infringes Crown copyright and may lead to prosecution or civil proceedings. 100023371

Department: City Development Printed by: Mark Conroy Created on: 02/06/16

Scale - 1:1,750