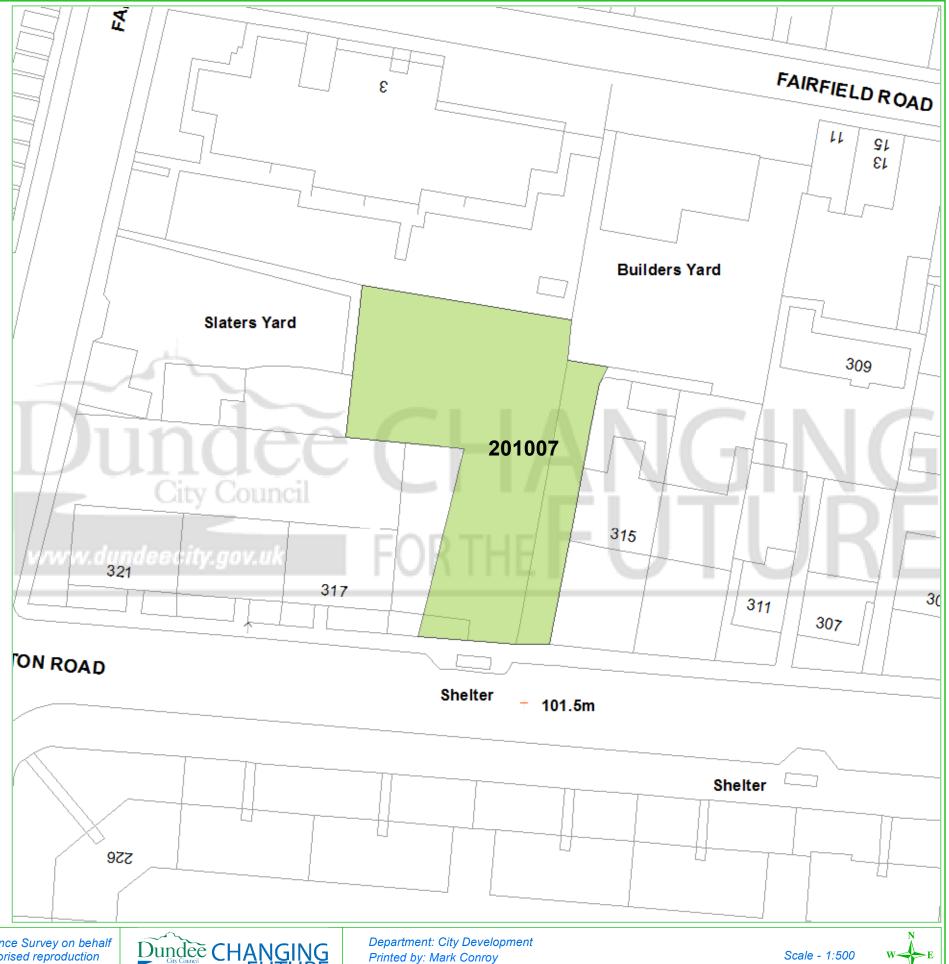

## **Dundee Housing Land Audit 2016**

Site Reference No: 201007

LDP Reference:

Site Name: LAND EAST OF 317 CLEPINGTON ROAD

Owner/Developer: PRIVATE CONS Status:

Last Approval: 25/06/2015

Area (ha): 0.1 Capacity: Units To Build: Greenfield: Effective: