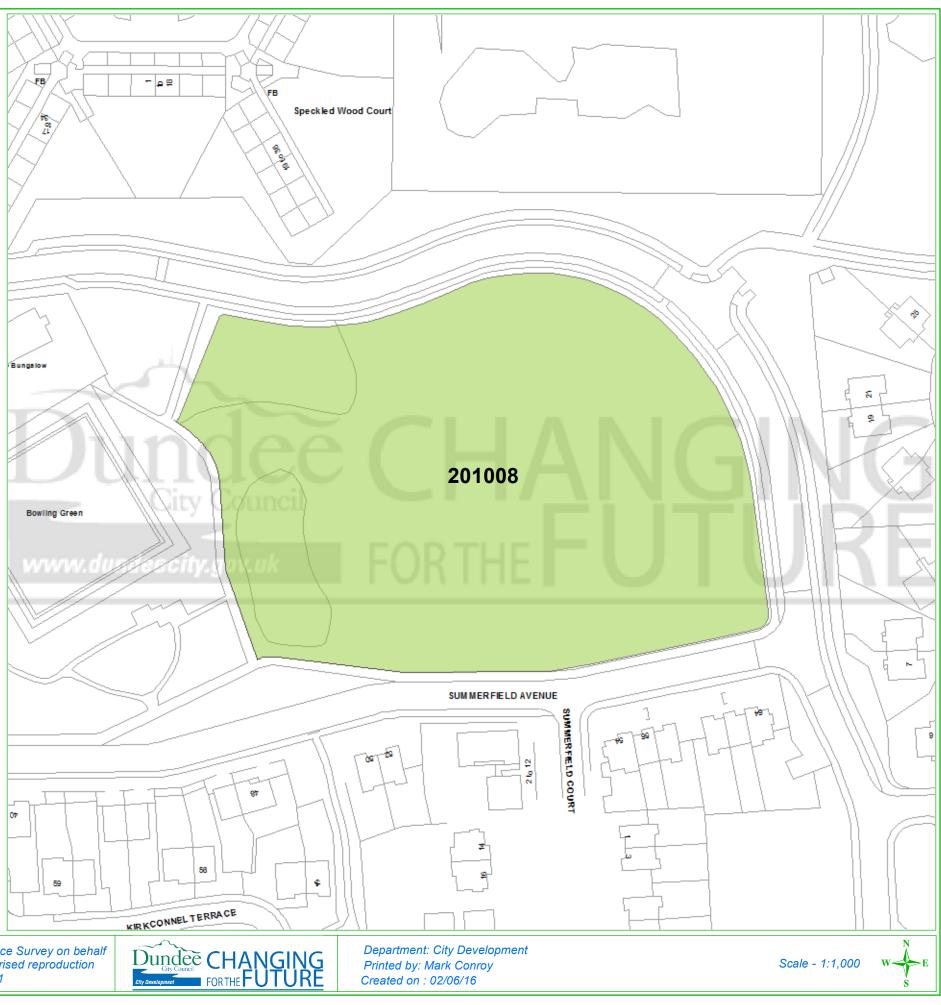

## **Dundee Housing Land Audit 2016**

| Site Reference No : | 201008              |
|---------------------|---------------------|
| LDP Reference :     | H32                 |
| Site Name :         | SITE 3, WHITFIELD   |
| Owner/Developer :   | DUNDEE CITY COUNCIL |
| Status :            | ALDP                |
| Last Approval :     |                     |
| Area (ha) :         | 1.3                 |
| Capacity :          | 28                  |
| Units To Build :    | 28                  |
| Greenfield :        | Ν                   |
| Effective :         | Υ                   |
| Constrained :       | N Status            |
|                     |                     |

This map is reproduced from Ordnance Survey material with the permission of Ordnance Survey on behalf of the Controller of Her Majesty's Stationery Office © Crown Copyright. 2016. Unauthorised reproduction infringes Crown copyright and may lead to prosecution or civil proceedings. 100023371