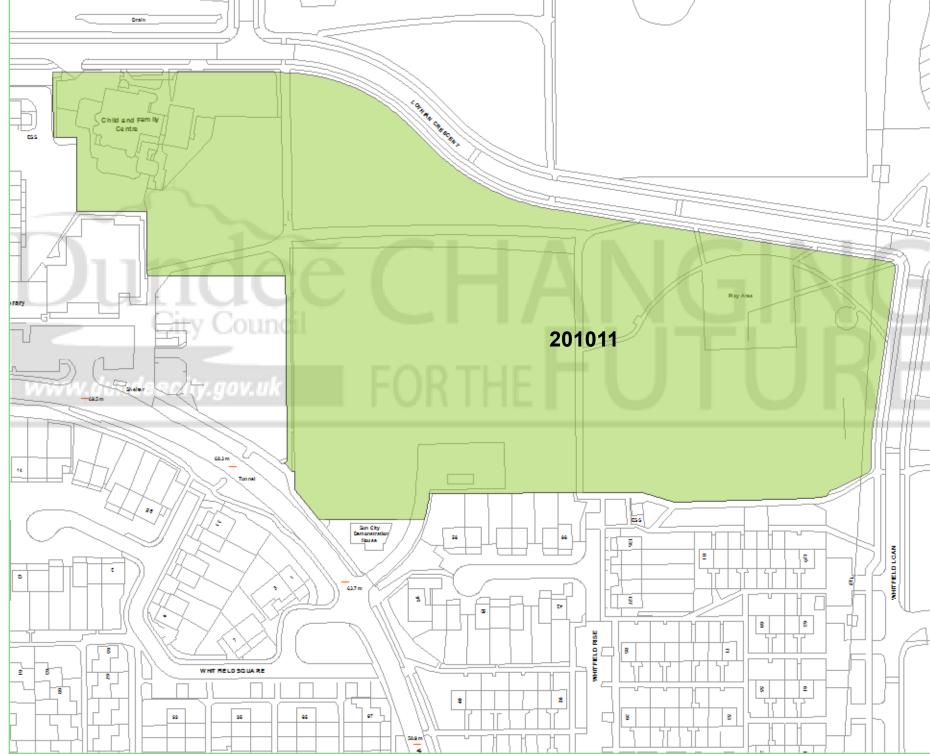

## **Dundee Housing Land Audit 2016**

Site Reference No: 201011 LDP Reference: H35

Site Name: SITE 7, WHITFIELD Owner/Developer: DUNDEE CITY COUNCIL

ALDP Status:

Last Approval:

Area (ha): 3.4 Capacity: 64 Units To Build: Greenfield: Effective: Constrained: Ν

Department: City Development Printed by: Mark Conroy Created on: 02/06/16

Scale - 1:1,487