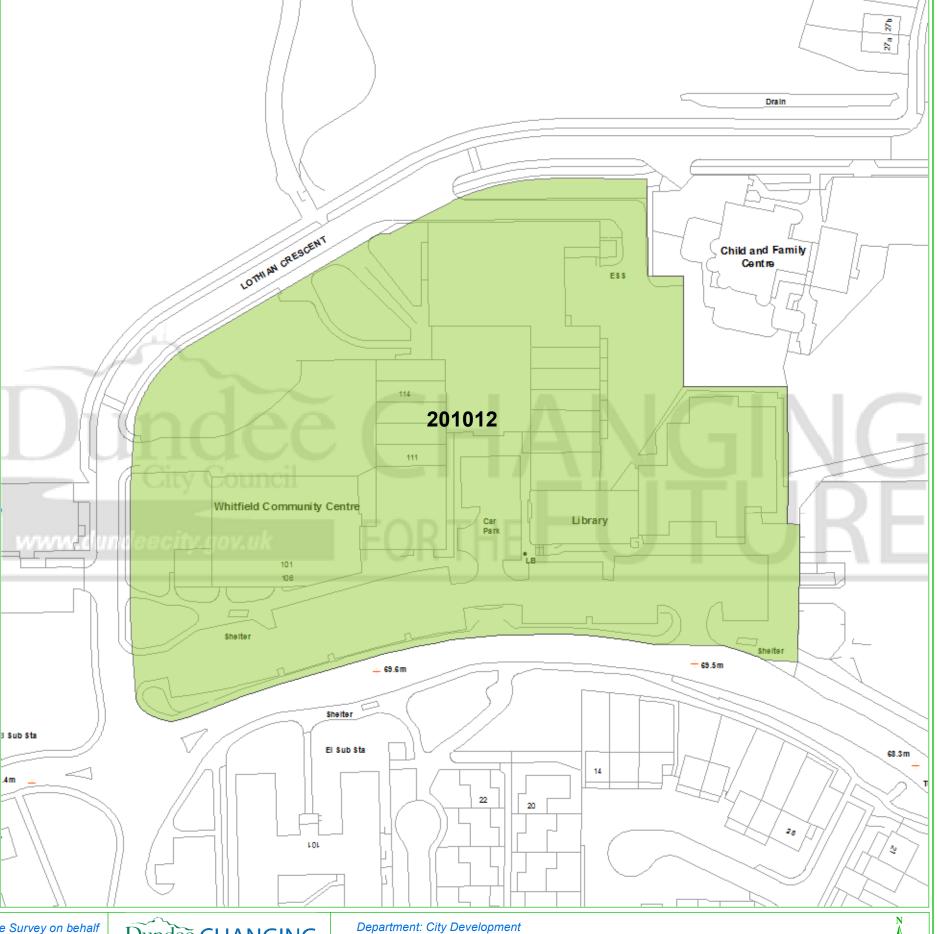

## **Dundee Housing Land Audit 2016**

Site Reference No: 201012 LDP Reference: H36

Site Name : SITE 8, WHITFIELD

Owner/Developer: DUNDEE CITY COUNCIL

Status: ALDP

Last Approval:

Area (ha): 1.8

Capacity: 46

This map is reproduced from Ordnance Survey material with the permission of Ordnance Survey on behalf of the Controller of Her Majesty's Stationery Office © Crown Copyright. 2016. Unauthorised reproduction infringes Crown copyright and may lead to prosecution or civil proceedings. 100023371

Department: City Development
Printed by: Mark Conroy
Created on: 02/06/16

Scale - 1:1,000