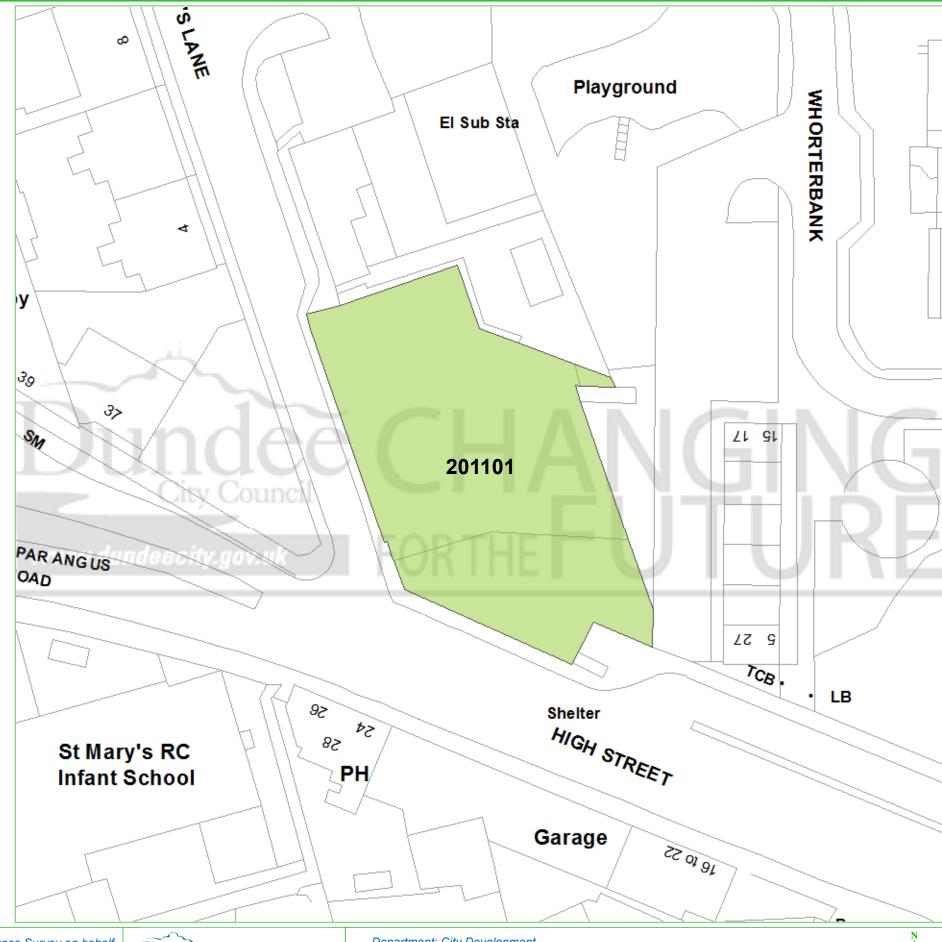

## **Dundee Housing Land Audit 2016**

Site Reference No: 201101

LDP Reference:

**GRAYS LANE** Site Name:

Owner/Developer: SP PROPERTIES (DUNDEE) LTD

DEPC Status:

Last Approval: 22/01/2015

Area (ha): 1.2 Capacity: 12 Units To Build: 12 Greenfield: Effective: Constrained: Ν

This map is reproduced from Ordnance Survey material with the permission of Ordnance Survey on behalf of the Controller of Her Majesty's Stationery Office © Crown Copyright. 2016. Unauthorised reproduction infringes Crown copyright and may lead to prosecution or civil proceedings. 100023371

Department: City Development Printed by: Mark Conroy Created on: 02/06/16

Scale - 1:500