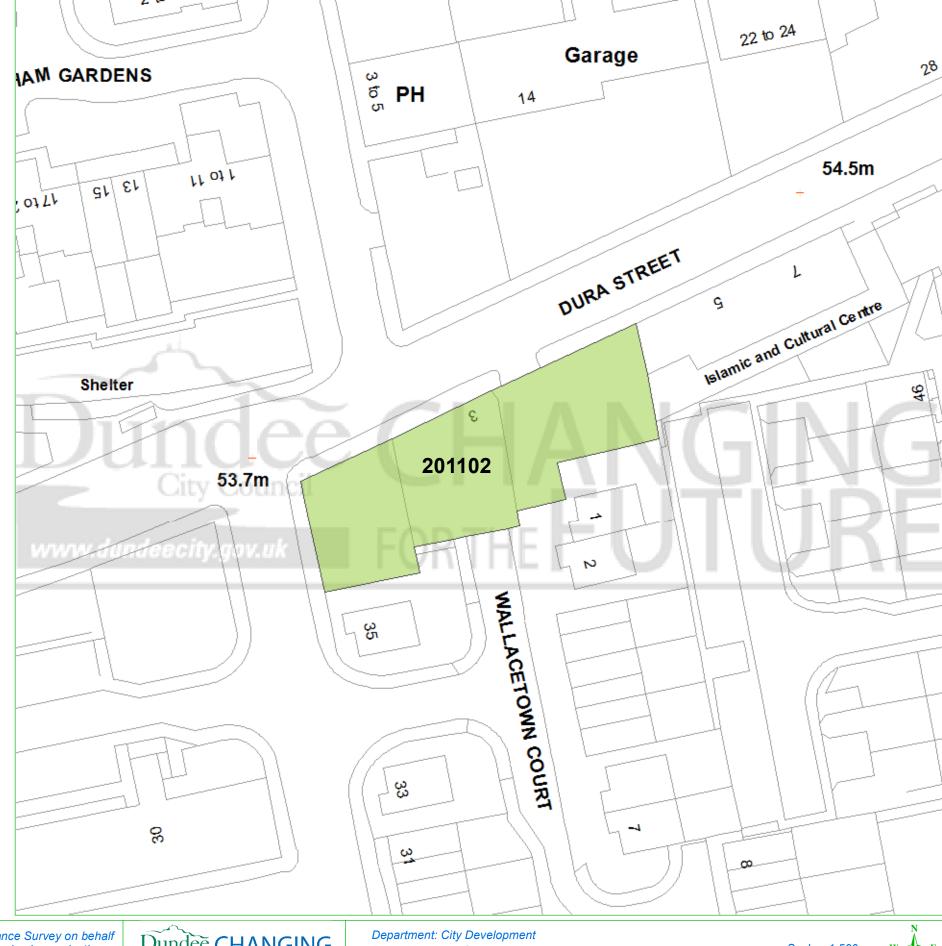

## **Dundee Housing Land Audit 2016**

Site Reference No: 201102

LDP Reference:

Constrained:

Site Name: **DURA STREET** 

Owner/Developer: PRIVATE

DEPC Status:

Last Approval: 19/02/2014

This map is reproduced from Ordnance Survey material with the permission of Ordnance Survey on behalf of the Controller of Her Majesty's Stationery Office © Crown Copyright. 2016. Unauthorised reproduction infringes Crown copyright and may lead to prosecution or civil proceedings. 100023371

Printed by: Mark Conroy Created on: 02/06/16

Scale - 1:500