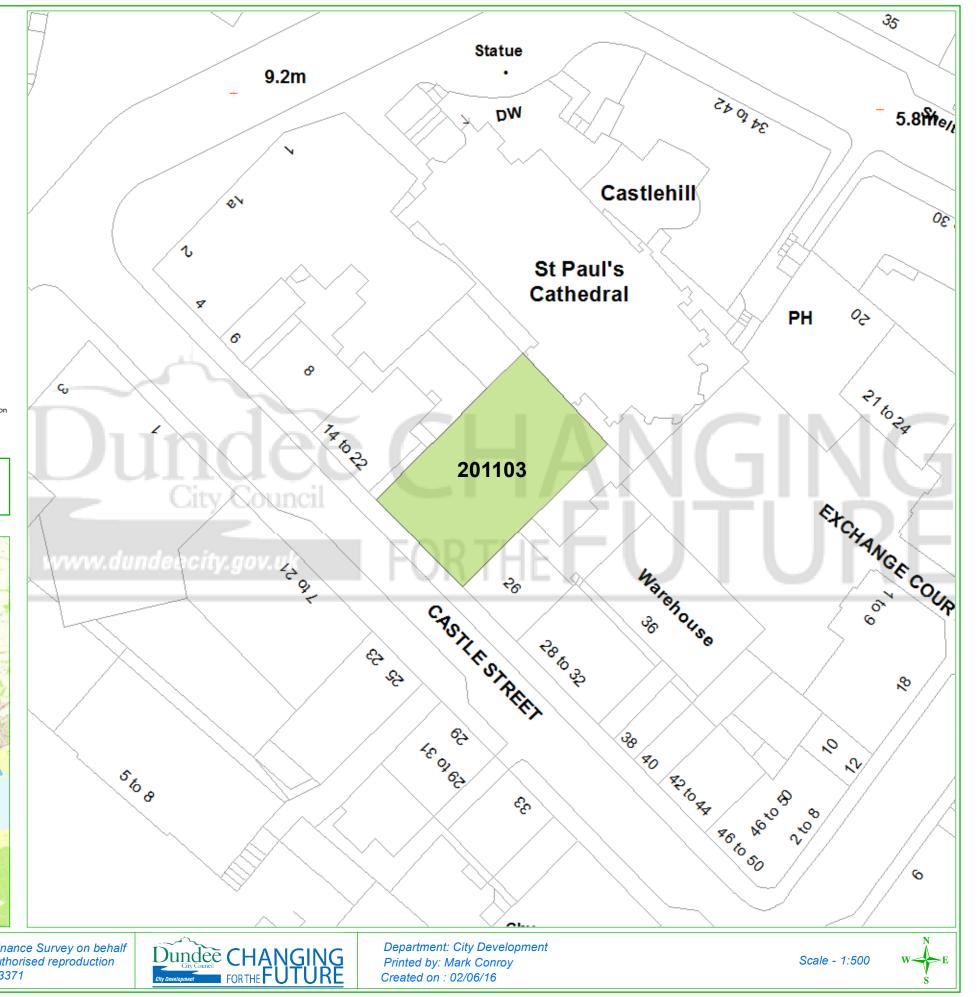

## **Dundee Housing Land Audit 2016**

| Site Reference No : | 201103           |
|---------------------|------------------|
| LDP Reference :     |                  |
| Site Name :         | 22 CASTLE STREET |
| Owner/Developer :   | PRIVATE          |
| Status :            | DEPC             |
| Last Approval :     | 14/11/2014       |
| Area (ha) :         | 0.1              |
| Capacity :          | 12               |
| Units To Build :    | 12               |
| Greenfield :        | Ν                |
| Effective :         | Y                |
| Constrained :       | Ν                |
|                     |                  |

Status

This map is reproduced from Ordnance Survey material with the permission of Ordnance Survey on behalf of the Controller of Her Majesty's Stationery Office © Crown Copyright. 2016. Unauthorised reproduction infringes Crown copyright and may lead to prosecution or civil proceedings. 100023371