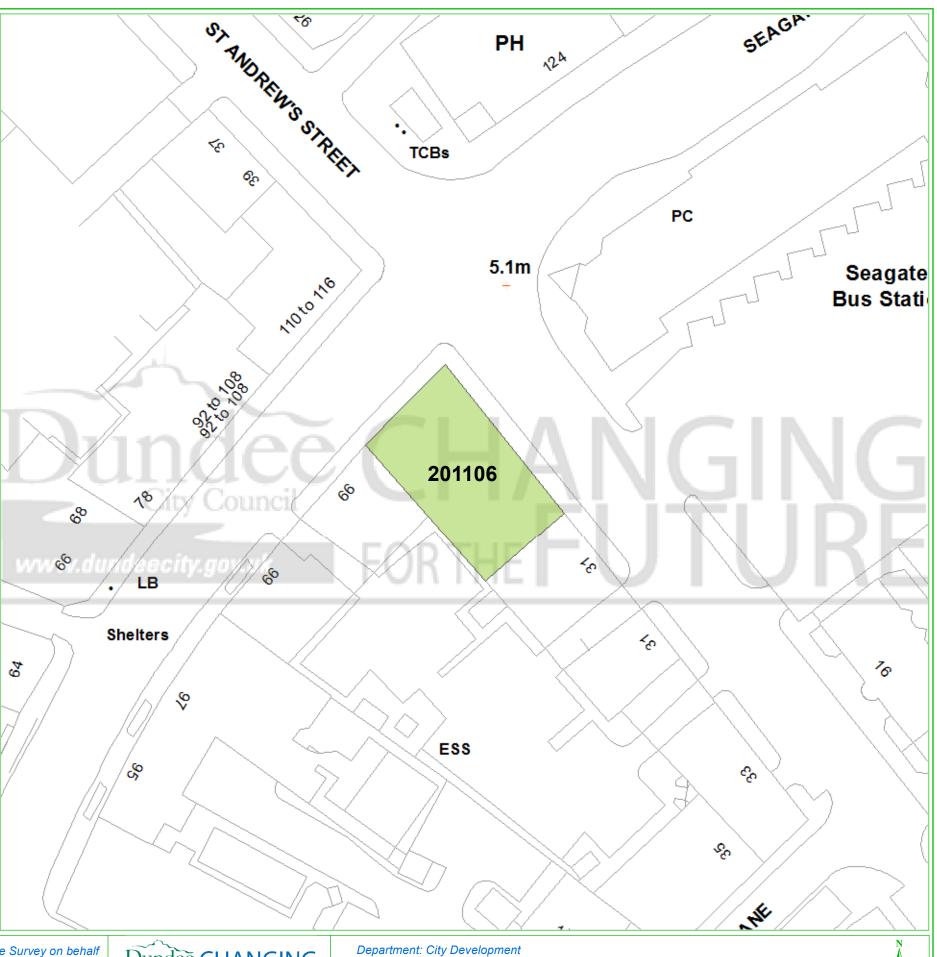

## **Dundee Housing Land Audit 2016**

Site Reference No: 201106 LDP Reference: H38

SEAGATE/TRADES LANE Site Name: Owner/Developer: DUNDEE CITY COUNCIL

ALDP Status:

Last Approval:

Area (ha): 0.1 Capacity: 24 Units To Build: 24 Greenfield: Ν Effective: Constrained: Ν

Printed by: Mark Conroy Created on: 02/06/16

Scale - 1:500