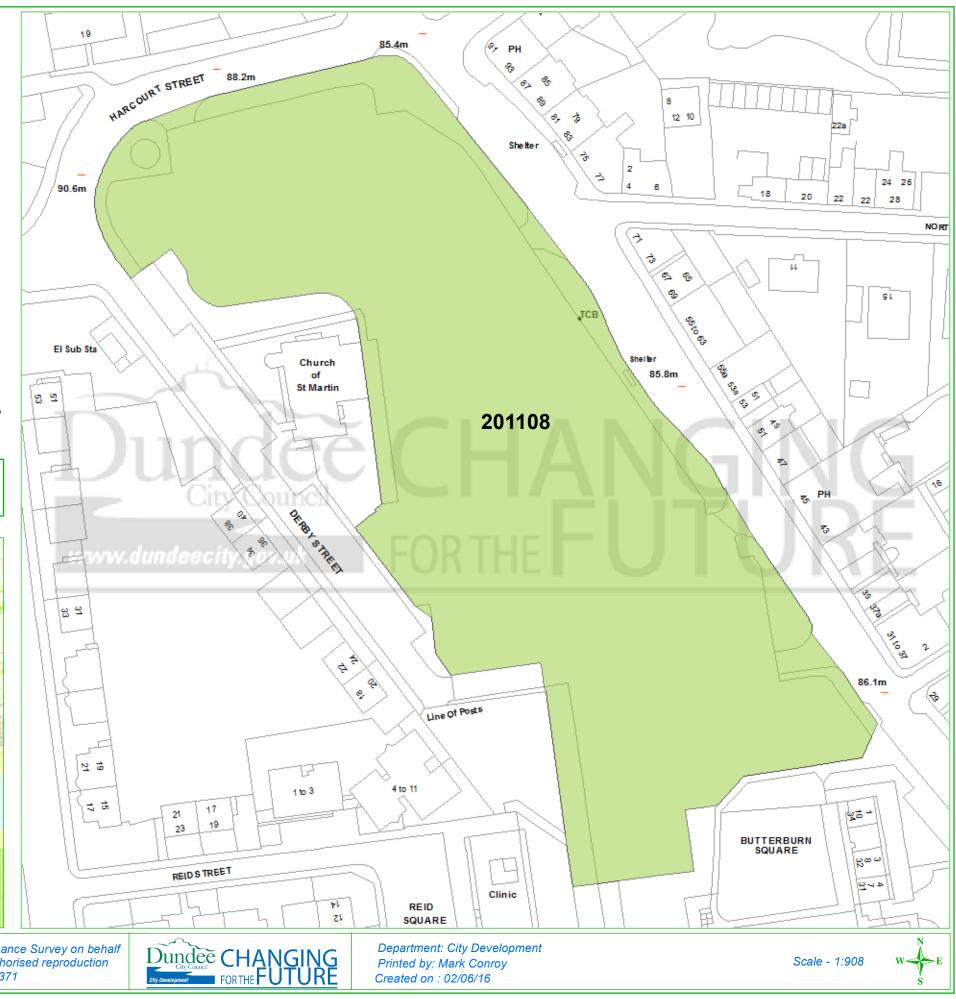

## **Dundee Housing Land Audit 2016**

| Site Reference No : | 201108          |             |
|---------------------|-----------------|-------------|
| LDP Reference :     | H40             |             |
| Site Name :         | FORMER DERBY ST | REET MULTIS |
| Owner/Developer :   | PRIVATE/HSG ASS | OCIATION    |
| Status :            | ALDP            |             |
| Last Approval :     |                 |             |
| Area (ha) :         | 1.0             |             |
| Capacity :          | 120             |             |
| Units To Build :    | 120             |             |
| Greenfield :        | Ν               |             |
| Effective :         | Y               |             |
| Constrained :       | Ν               | Status      |
|                     |                 |             |

This map is reproduced from Ordnance Survey material with the permission of Ordnance Survey on behalf of the Controller of Her Majesty's Stationery Office © Crown Copyright. 2016. Unauthorised reproduction infringes Crown copyright and may lead to prosecution or civil proceedings. 100023371